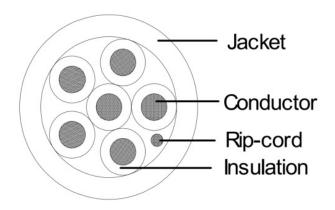

### FEATURES

Multicore 6 conductor cable for security applications with either 7/0.20mm<sup>2</sup> or 14/0.20mm<sup>2</sup> stranding. Supplied on 100 and 305 metre strong polypropylene reels or 305 metre pull-boxes, all with count-down metre-marking. Other reel sizes or jacket colours can be custom made.

### **DESIGN & CONSTRUCTION**

| ITEM       | NUMBER/MM                        | AQL            | DESCRIPTION                                                      |
|------------|----------------------------------|----------------|------------------------------------------------------------------|
| Conductor  | 6 x 14 / 0.20 OR<br>6 x 7 / 0.20 | 0.20 (± 0.008) | Stranded bare copper                                             |
| Insulation | 6 x 1.25                         | 1.25 (± 0.13)  | Red, yellow, blue, green,<br>black and white PVC insu-<br>lation |
| Jacket OD  | 5.10                             | 5.10 (± 0.30)  | PVC jacket                                                       |