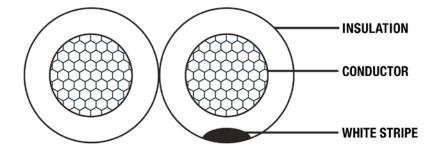

### FEATURES

- Quality extra heavy duty figure-8 speaker cable with transparent PVC jacket.
- White trace-line on one conductor provides easy identification to avoid polarity-reversals during installation.
- 2 x 79/0.20mm<sup>2</sup> (13AWG) conductors.
- Supplied on 100 metre, strong polypropylene reels with count-down metre-marking.

### **CONSTRUCTION CHARACTERISTICS**

|            | ITEM                     | A.Q.L.                                  | DESCRIPTION                                                     |
|------------|--------------------------|-----------------------------------------|-----------------------------------------------------------------|
| Conductor  | Core Number / millimetre | 0.20 (± 0.008)                          | Stranded Bare Copper                                            |
|            | 2 x 0.20mm x 79          |                                         |                                                                 |
| Insulation | External Dimension (mm)  | 3.60mm (± 0.35mm)<br>7.20mm ( ± 0.60mm) | Small white stripe on one of the two transparent PVC Insulation |
|            | 3.60 x 7.20 mm PVC       |                                         |                                                                 |