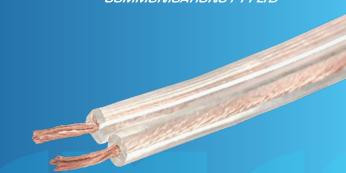

### FEATURES

- Quality extra heavy duty figure-8 speaker cable with transparent PVC jacket.
- White trace-line on one conductor provides easy identification to avoid polarity-reversals during installation.
- 2 x 79/0.20mm<sup>2</sup> (13AWG) conductors.
- Supplied on 100 metre, strong polypropylene reels with count-down metre-marking.