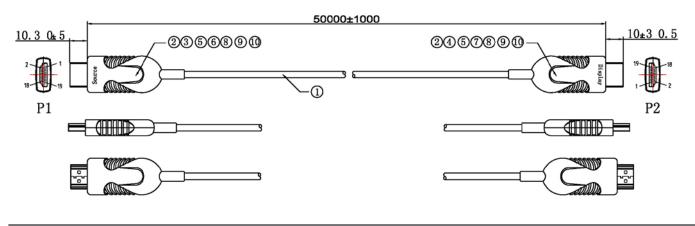

## **DESIGN & CONSTRUCTION**

| SKU       | LENGTH       | ТҮРЕ      |
|-----------|--------------|-----------|
| W14220050 | 50.00 Metre  | 4K @ 60Hz |
| W14220100 | 100.00 Metre | 4K @ 60Hz |

To view Access' extensive ranges go to: www.accesscomms.com.au