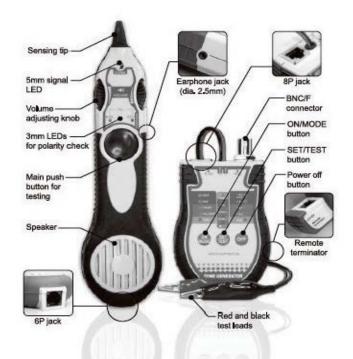

#### FEATURES

3-in-1 Toner tracer cable tester designed to test RJ-45 LAN cable, BNC and "F" coaxial cables, tone generator, continuity and 6P2C/4P2C jacks. This tester is specifically designed for use with electricians, service technicians. telecommunications workers and networking or general home use testing.

The unit has a visual and audio alert for OPEN/SHORT values. A PASS indicator is used for tests which show no failures.

Tester kit unit includes:

- Probe Tester
- Unit Indicator
- 9V battery
- BNC adapter
- Travel bag

### **TECHNICAL DATA**

| Display            | LEDs, Music                                                    |
|--------------------|----------------------------------------------------------------|
| Operating Voltage  | Amplifier Probe - 9V Battery x 1PC                             |
|                    | Tone Generator / Cable Tester - 9V Battery x 1PC               |
| Weight             | Amplifier Probe - 115g (not including battery)                 |
|                    | Tone Generator / Cable Tester - 137.2g (not including battery) |
| Dimensions (LxWxH) | Amplifier Probe - 230mm(L) x 60.3mm(W) x 28mm(H)mm             |
|                    | Tone Generator / Cable Tester - 104mm(L) x 70mm(W) 36mm(H)     |
| Accessories        | BNC to CAT V Female Adaptor x 1PC                              |
|                    | 50 BNC Terminator x 1PC                                        |
|                    | Zipper Carry Bag x 1PC                                         |
|                    | 9V Batteries x 1PC                                             |
|                    | Belt Clip x 1PC                                                |
|                    | User Guide x 1PC                                               |