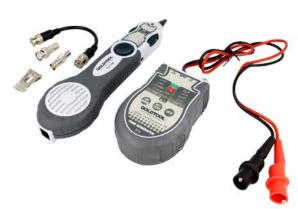

#### FEATURES

3-in-1 Toner tracer cable tester designed to test RJ-45 LAN cable, BNC and "F" coaxial cables, tone generator, continuity and 6P2C/4P2C jacks. This tester is specifically designed for use with electricians, service technicians. telecommunications workers and networking or general home use testing.

The unit has a visual and audio alert for OPEN/SHORT values. A PASS indicator is used for tests which show no failures.

Tester kit unit includes:

- Probe Tester
- Unit Indicator
- 9V battery
- BNC adapter
- Travel bag