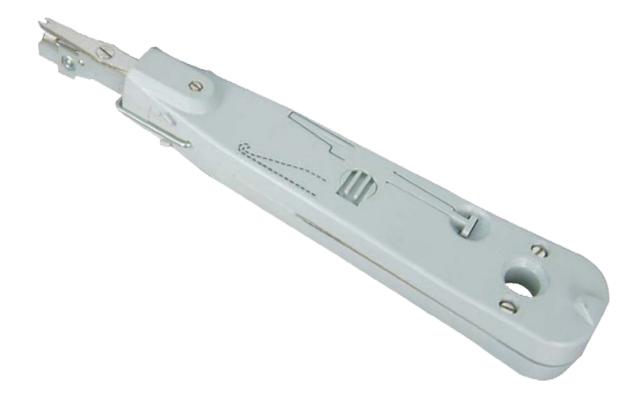

## FEATURES

- Quality impact tool for reliable IDC connections to our P8710 disconnect modules or any other Krone type terminals.
- Blade performs simultaneous cut and terminate operations.
- Fitted with handy fold-out hook and screwdriver accessories.
- The sensor prevents angled termination and also helps with double jumpering by cutting the second wire before the first wire.
- Cutting function may be turned off.
- Used to terminate wires with a diameter of 0.4 0.9mm (20-27AWG) and insulation of 0.70 to 1.90mm.
- Not suitable for 110 type IDC terminals.
- Scissor lockout for daisy-chaining
- · Also suit foam insulated wire
- Hook to remove conductors