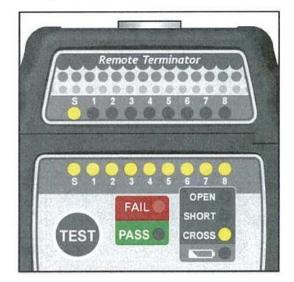

## **AUTO FUNCTION**

1. Push the Test Button once, this will scan all the cables and indicate the test results of OPEN, SHORT, CROSS, FAIL OR PASS.

OPEN : The LED of Open will be lit LEDs of Open & Fail will light up. It will beep once.

## RJ45 UTP 3,6 & 4,5 Open