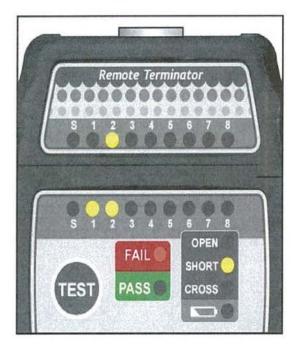

#### SHORT: The LEDs of Short will light up LEDs of Short & Fail will light up

RJ45 UTP 1,2 Short : Each Step 1,2 will beep 4 times Master LED Light Up Remote LED is Unlit LEDs of 3 ~ 8, Master & Remote will light up. Results will beep 4 times.

RJ45 STP GND 1, 2 Short : Each Step 1, 2 will beep 4 times Masted LED & 1, 2 will Light Up Remote LED is Unlit LEDs of 3 ~ 8, Master & Remote will light up. Results will beep 4 times. ( Remote LEDs will light when 3 ~ 7 )

#### RJ45 UTP 1,2 Short

RJ45 STP GND,1,2 Short