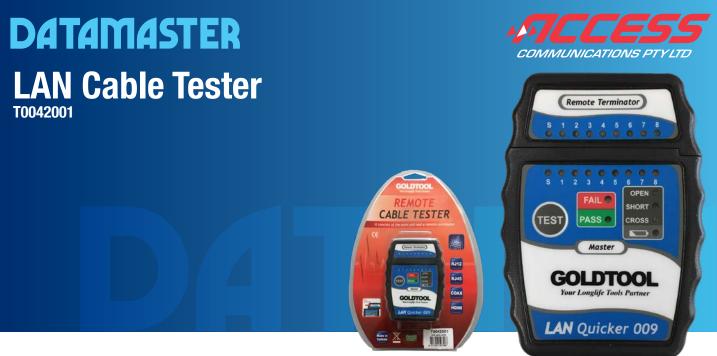

### **FEATURES**

The Lan cable tester is designed to check and troubleshoot the pin connections of RJ45 cables. It is ideal for testing the continuity of each of a LAN cable prior to installations on equipments.

- Can test RJ45 / UTP, RJ45 / STP cabling
- OPEN, SHORT and CROSS test function
- Full LED indication lights on main unit and remote unit
- Sound warning beeps
- Step / Auto Select Function
- Low battery indicator
- Auto power off function
- Small and portable
- Carry case included

Port Type : RJ45 Accessory: 9V Battery, RJ45 / BNC Adapter, RJ45 / USB Adapter

| LED | LED NAME | CONNECTOR PIN |
|-----|----------|---------------|
| 1   | S        | SHIELD        |
| 2   | 1        | 1             |
| 3   | 2        | 2             |
| 4   | 3        | 3             |
| 5   | 4        | 4             |
| 6   | 5        | 5             |
| 7   | 6        | 6             |
| 8   | 7        | 7             |
| 9   | 8        | 8             |