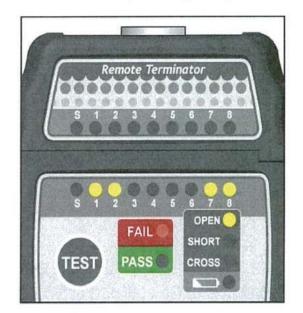

#### CROSS: LED of Cross will light up It will beep 2 times

RJ45 STP 7,8 Cross : Each Step LEDs of 1 ~ 6 Master & Remote will light up.

Step 7: Master LED 7 will light up, Remote LED 7 is unlit Remote LED 8 will light up Results will beep twice

Step 8: Master LED 8 will light up, Remote LED 8 is unlit Remote LED 7 will light up Results will beep twice.

RJ45 STP 7,8 Cross

RJ45 STP 3,6 Cross Each Step LEDs of 1, 2, 4, 5, 7, 8 Master and Remote will light up.

Step 3: Master LED 3 will light up, Remote LED 3 is unlit Remote LED 6 will light up Results will beep twice

Step 6: Master LED 6 will light up, Remote LED 6 is unlit Remote LED 3 will light up Results will beep twice.

RJ45 STP 3,6 Cross

To view Access' extensive ranges go to: www.accesscomms.com.au

Sydney (Head Office) Brisbane Sales Melbourne Office Adelaide Office Unit 1, 29 Prince William Drive, Seven Hills NSW 2147