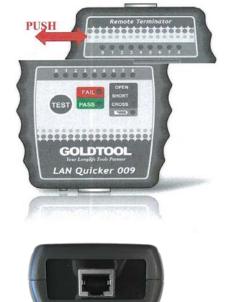

## INSTRUCTIONS FOR OPERATION **STEP FUNCTION**

- 1. Install a 9V battery into the master unit which supply power to the tester.
- 2.Connect one end of the cable to the master unit, and the other end to the remote unit.
- 3. Select step or auto-test depending on the test.

## **AUTO FUNCTION**

1. Push the Test Button once, this will scan all the cables and indicate the test results of OPEN, SHORT, CROSS, FAIL OR PASS.