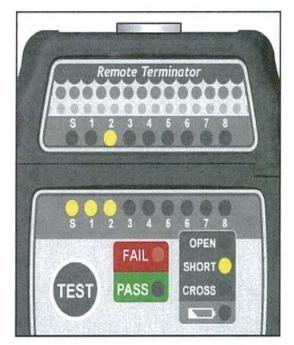

#### SILF I UNUTION

1. Push the test button to run the test on the cable and OPEN, SHORT, CROSS, FAIL OR PASS will light up.

RJ45 STP Pass

BNC (7,8) Pass

**PASS : Each Step** 

**RJ45 UTP & STP :** 

Master & Remote each

step's LED will light up When results are ready it will beep three times.

BNC (7,8) : Each Step 1 ~ 6 will beep 1 time, Master LED Light Up Remote LED Unlit 7, 8 Master & Remote will light up. Results will beep once.