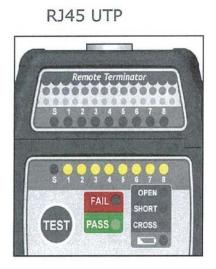

### **FEATURES**

The Lan cable tester is designed to check and troubleshoot the pin connections of RJ45 cables. It is ideal for testing the continuity of each of a LAN cable prior to installations on equipments.

- Can test RJ45 / UTP, RJ45 / STP cabling
- OPEN, SHORT and CROSS test function
- Full LED indication lights on main unit and remote unit
- Sound warning beeps
- Step / Auto Select Function
- Low battery indicator
- Auto power off function
- Small and portable
- Carry case included

Port Type : RJ45 Accessory: 9V Battery, RJ45 / BNC Adapter, RJ45 / USB Adapter

| LED | LED NAME | CONNECTOR PIN |
|-----|----------|---------------|
| 1   | S        | SHIELD        |
| 2   | 1        | 1             |
| 3   | 2        | 2             |
| 4   | 3        | 3             |
| 5   | 4        | 4             |
| 6   | 5        | 5             |
| 7   | 6        | 6             |
| 8   | 7        | 7             |
| 9   | 8        | 8             |