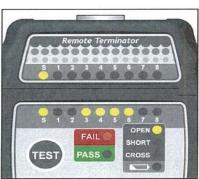

#### SILF I UNUTION

1. Push the test button to run the test on the cable and OPEN, SHORT, CROSS, FAIL OR PASS will light up.

RJ45 STP Pass

BNC (7,8) Pass

**PASS : Each Step** 

**RJ45 UTP & STP :** 

Master & Remote each

step's LED will light up When results are ready it will beep three times.

BNC (7,8) : Each Step 1 ~ 6 will beep 1 time, Master LED Light Up Remote LED Unlit 7, 8 Master & Remote will light up. Results will beep once.