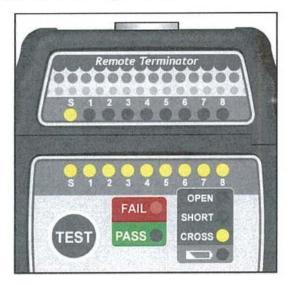

## **AUTO FUNCTION**

1. Push the Test Button once, this will scan all the cables and indicate the test results of OPEN, SHORT, CROSS, FAIL OR PASS.

OPEN : The LED of Open will be lit LEDs of Open & Fail will light up. It will beep once.

### RJ45 STP 1,2 & 7,8 Open