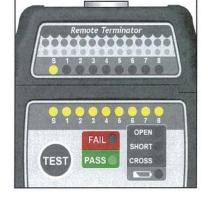

#### SILF I UNUTION

1. Push the test button to run the test on the cable and OPEN, SHORT, CROSS, FAIL OR PASS will light up.

RJ45 STP Pass

BNC (7,8) Pass

**PASS : Each Step** 

**RJ45 UTP & STP :** 

Master & Remote each

step's LED will light up When results are ready it will beep three times.

BNC (7,8) : Each Step 1 ~ 6 will beep 1 time, Master LED Light Up Remote LED Unlit 7, 8 Master & Remote will light up. Results will beep once.