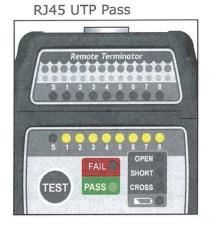

#### SILF I UNUTION

1. Push the test button to run the test on the cable and OPEN, SHORT, CROSS, FAIL OR PASS will light up.

RJ45 STP Pass

BNC (7,8) Pass

**PASS : Each Step** 

**RJ45 UTP & STP :** 

Master & Remote each

step's LED will light up When results are ready it will beep three times.

BNC (7,8) : Each Step 1 ~ 6 will beep 1 time, Master LED Light Up Remote LED Unlit 7, 8 Master & Remote will light up. Results will beep once.