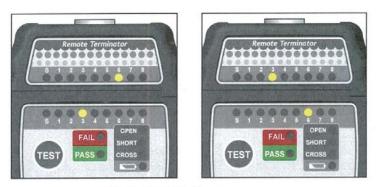

#### SHORT: The LEDs of Short will light up LEDs of Short & Fail will light up

RJ45 UTP 1,2 Short : Each Step 1,2 will beep 4 times Master LED Light Up Remote LED is Unlit LEDs of 3 ~ 8, Master & Remote will light up. Results will beep 4 times.

RJ45 STP GND 1, 2 Short : Each Step 1, 2 will beep 4 times Masted LED & 1, 2 will Light Up Remote LED is Unlit LEDs of 3 ~ 8, Master & Remote will light up. Results will beep 4 times. ( Remote LEDs will light when 3 ~ 7 )

#### RJ45 UTP 1,2 Short

RJ45 STP GND,1,2 Short