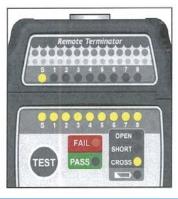

## **AUTO FUNCTION**

1. Push the Test Button once, this will scan all the cables and indicate the test results of OPEN, SHORT, CROSS, FAIL OR PASS.

SHORT : The LED of Short will be lit LEDs of Short & Fail will light up. It will beep 4 times.

### RJ45 UTP 1,2 Short

## RJ45 STP GND,1,2 Short