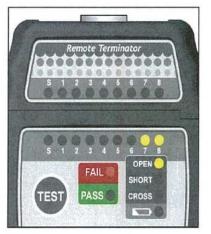

### OPEN: The LEDs of Open Will light up LEDs of Open & Fail will light up

RJ45 STP 1,2 & 7,8 Open : Each Step 1,2 & &,8 will beep 1 time Master LED Light Up Remote LED is Unlit LEDs of 3 ~ 6, Master & Remote will light up. Results will beep once.

RJ45 UTP 3, 6 & 4, 5 Open : Each Step 3, 6 & 4, 5 will beep 1 time Masted LED Light Up Remote LED is Unlit LEDs of 1, 2 & 7, 8, Master & Remote will light up. Results will beep once.

#### RJ45 STP 1,2 & 7,8 Open

RJ45 UTP 3,6 & 4,5 Open