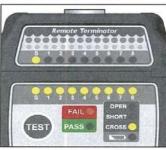

## **AUTO FUNCTION**

1. Push the Test Button once, this will scan all the cables and indicate the test results of OPEN, SHORT, CROSS, FAIL OR PASS.

## **AUTO FUNCTION**

1. Push the Test Button once, this will scan all the cables and indicate the test results of OPEN, SHORT, CROSS, FAIL OR PASS.

OPEN : The LED of Open will be lit LEDs of Open & Fail will light up. It will beep once.