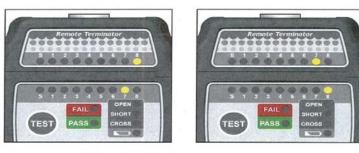

### OPEN: The LEDs of Open Will light up LEDs of Open & Fail will light up

RJ45 STP 1,2 & 7,8 Open : Each Step 1,2 & &,8 will beep 1 time Master LED Light Up Remote LED is Unlit LEDs of 3 ~ 6, Master & Remote will light up. Results will beep once.

RJ45 UTP 3, 6 & 4, 5 Open : Each Step 3, 6 & 4, 5 will beep 1 time Masted LED Light Up Remote LED is Unlit LEDs of 1, 2 & 7, 8, Master & Remote will light up. Results will beep once.

#### RJ45 STP 1,2 & 7,8 Open

RJ45 UTP 3,6 & 4,5 Open