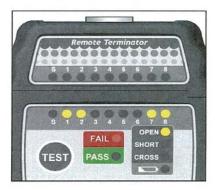

## **AUTO FUNCTION**

1. Push the Test Button once, this will scan all the cables and indicate the test results of OPEN, SHORT, CROSS, FAIL OR PASS.

#### PASS : Will beep three times.

RJ45 STP

BNC (7,8)

RJ12

USB (3,4,5,6)

To view Access' extensive ranges go to: www.accesscomms.com.au

Sydney (Head Office) Brisbane Sales Melbourne Office Adelaide Office Unit 1, 29 Prince William Drive, Seven Hills NSW 2147