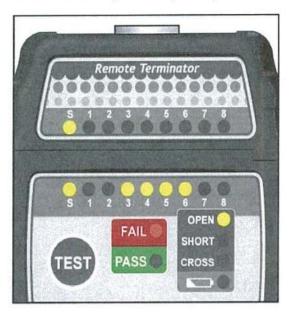

### OPEN: The LEDs of Open Will light up LEDs of Open & Fail will light up

RJ45 STP 1,2 & 7,8 Open : Each Step 1,2 & &,8 will beep 1 time Master LED Light Up Remote LED is Unlit LEDs of 3 ~ 6, Master & Remote will light up. Results will beep once.

RJ45 UTP 3, 6 & 4, 5 Open : Each Step 3, 6 & 4, 5 will beep 1 time Masted LED Light Up Remote LED is Unlit LEDs of 1, 2 & 7, 8, Master & Remote will light up. Results will beep once.

#### RJ45 STP 1,2 & 7,8 Open

RJ45 UTP 3,6 & 4,5 Open