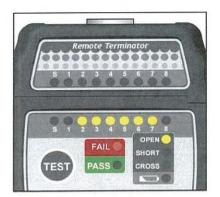

## **AUTO FUNCTION**

1. Push the Test Button once, this will scan all the cables and indicate the test results of OPEN, SHORT, CROSS, FAIL OR PASS.

SHORT : The LED of Short will be lit LEDs of Short & Fail will light up. It will beep 4 times.

### RJ45 UTP 1,2 Short

## RJ45 STP GND,1,2 Short