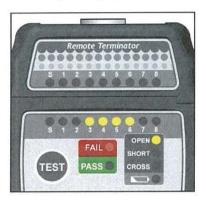

## **AUTO FUNCTION**

1. Push the Test Button once, this will scan all the cables and indicate the test results of OPEN, SHORT, CROSS, FAIL OR PASS.

#### CROSS : The LED of Cross will be lit It will beep 2 times.

#### RJ45 STP 7,8 Cross

## RJ45 STP 3,6 Cross