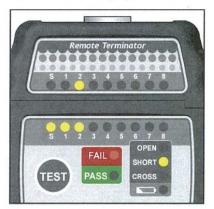

#### SHORT: The LEDs of Short will light up LEDs of Short & Fail will light up

RJ45 UTP 1,2 Short : Each Step 1,2 will beep 4 times Master LED Light Up Remote LED is Unlit LEDs of 3 ~ 8, Master & Remote will light up. Results will beep 4 times.

RJ45 STP GND 1, 2 Short : Each Step 1, 2 will beep 4 times Masted LED & 1, 2 will Light Up Remote LED is Unlit LEDs of 3 ~ 8, Master & Remote will light up. Results will beep 4 times. ( Remote LEDs will light when 3 ~ 7 )

#### RJ45 UTP 1,2 Short

RJ45 STP GND,1,2 Short