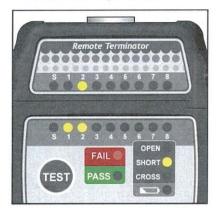

### OPEN: The LEDs of Open Will light up LEDs of Open & Fail will light up

RJ45 STP 1,2 & 7,8 Open : Each Step 1,2 & &,8 will beep 1 time Master LED Light Up Remote LED is Unlit LEDs of 3 ~ 6, Master & Remote will light up. Results will beep once.

RJ45 UTP 3, 6 & 4, 5 Open : Each Step 3, 6 & 4, 5 will beep 1 time Masted LED Light Up Remote LED is Unlit LEDs of 1, 2 & 7, 8, Master & Remote will light up. Results will beep once.

#### RJ45 STP 1,2 & 7,8 Open

RJ45 UTP 3,6 & 4,5 Open