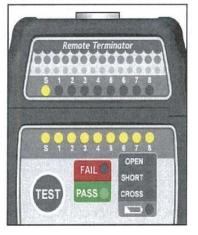

## **AUTO FUNCTION**

1. Push the Test Button once, this will scan all the cables and indicate the test results of OPEN, SHORT, CROSS, FAIL OR PASS.

OPEN : The LED of Open will be lit LEDs of Open & Fail will light up. It will beep once.

### RJ45 STP 1,2 & 7,8 Open

## RJ45 UTP 3,6 & 4,5 Open