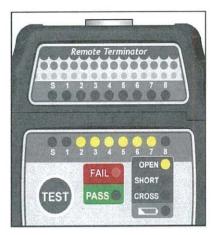

## **AUTO FUNCTION**

1. Push the Test Button once, this will scan all the cables and indicate the test results of OPEN, SHORT, CROSS, FAIL OR PASS.

SHORT : The LED of Short will be lit LEDs of Short & Fail will light up. It will beep 4 times.

### RJ45 UTP 1,2 Short

## RJ45 STP GND,1,2 Short