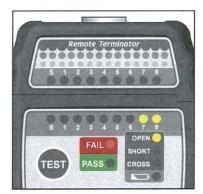

## **AUTO FUNCTION**

1. Push the Test Button once, this will scan all the cables and indicate the test results of OPEN, SHORT, CROSS, FAIL OR PASS.

OPEN : The LED of Open will be lit LEDs of Open & Fail will light up. It will beep once.

### RJ45 STP 1,2 & 7,8 Open

## RJ45 UTP 3,6 & 4,5 Open