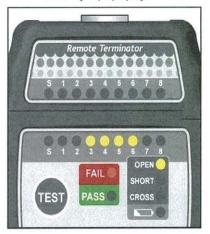

## **AUTO FUNCTION**

1. Push the Test Button once, this will scan all the cables and indicate the test results of OPEN, SHORT, CROSS, FAIL OR PASS.

OPEN : The LED of Open will be lit LEDs of Open & Fail will light up. It will beep once.

### RJ45 STP 1,2 & 7,8 Open

## RJ45 UTP 3,6 & 4,5 Open