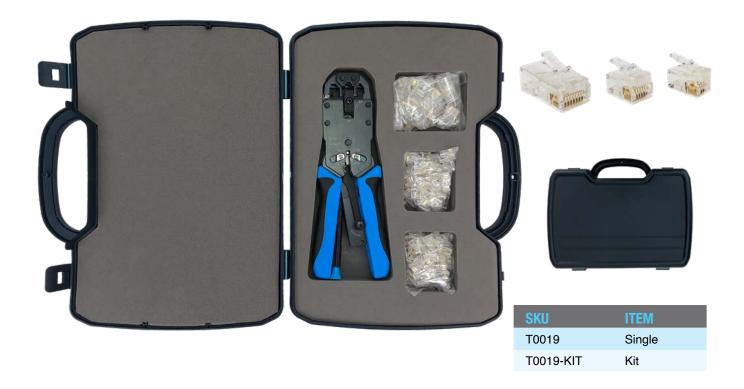

## KIT COMPONENTS

- Precision steel hand tools for the professional.
- Model T0019 has three individual dies to allow accurate termination of 4, 6 and 8 position modular plugs.
- Model T0016 allows termination of 6, 8 and 10 position modular plugs.
- The 6 position die on both models has an adjustment to accept MMP plugs and the 8 position die on tool T0016 also accomodates AMP plugs.
- Jaw design distributes equal pressure to all contacts simultaneously.
- Ratchet operation ensures excellent insulation penetration and cord strain relief.
- A kit that includes a T0019 tool, a plastic carry-case and a selection of modular plugs is also available.