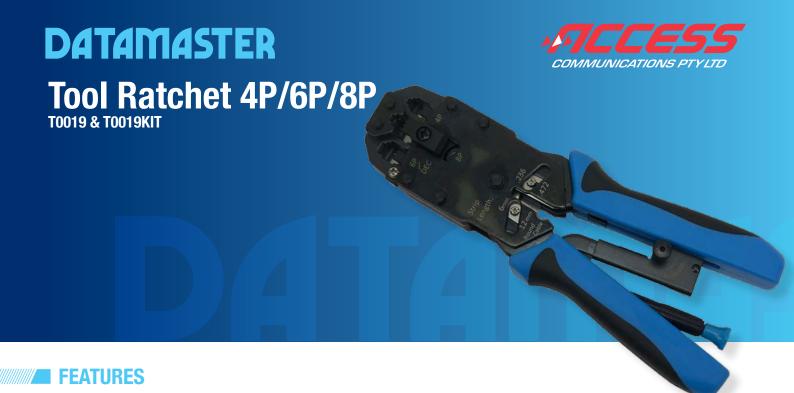

- Precision steel hand tools for the professional.
- Model T0019 has three individual dies to allow accurate termination of 4, 6 and 8 position modular plugs.
- Model T0016 allows termination of 6, 8 and 10 position modular plugs.
- The 6 position die on both models has an adjustment to accept MMP plugs and the 8 position die on tool T0016 also accomodates AMP plugs.
- Jaw design distributes equal pressure to all contacts simultaneously.
- Ratchet operation ensures excellent insulation penetration and cord strain relief.
- A kit that includes a T0019 tool, a plastic carry-case and a selection of modular plugs is also available.