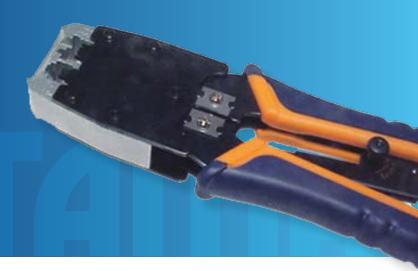

## DATAMASTER Professional Modular Crimping Ratchet Tool

## **FEATURES**

- Professional precision modular crimping tool for stranded wire & solid wire 6P & 8P use.
- Two individual dies allow accurate termination of 6 and 8 position modular plugs.
- Jaw design distributes equal pressure to all contacts simultaneously.
- Ratchet operation ensures excellent insulation penetration and cord strain relief.

## **DESIGN & CONSTRUCTION**

| TOOL SPECIFICATIONS |                                                      |
|---------------------|------------------------------------------------------|
| Function            | Crimping 6P-RJ11/12 8P-RJ45                          |
| Length              | 7.6" (192mm)                                         |
| Weight              | 475g                                                 |
| Material            |                                                      |
| Frame               | Hardened low carbon steel with<br>black oxide finish |
| Crimping Section    | Zinc aluminium alloy                                 |
| Cover plate         | Hardened middle carbon steel                         |