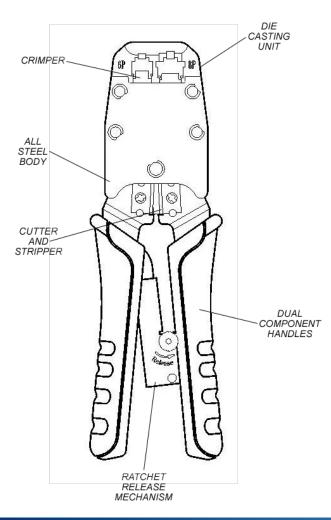

## DATAMASTER Professional Modular Crimping Ratchet Tool

## **FEATURES**

- Professional precision modular crimping tool for stranded wire & solid wire 6P & 8P use.
- Two individual dies allow accurate termination of 6 and 8 position modular plugs.
- Jaw design distributes equal pressure to all contacts simultaneously.
- Ratchet operation ensures excellent insulation penetration and cord strain relief.

## **DESIGN & CONSTRUCTION**

| TOOL SPECIFICATIONS |                                                      |
|---------------------|------------------------------------------------------|
| Function            | Crimping 6P-RJ11/12 8P-RJ45                          |
| Length              | 7.6" (192mm)                                         |
| Weight              | 475g                                                 |
| Material            |                                                      |
| Frame               | Hardened low carbon steel with<br>black oxide finish |
| Crimping Section    | Zinc aluminium alloy                                 |
| Cover plate         | Hardened middle carbon steel                         |