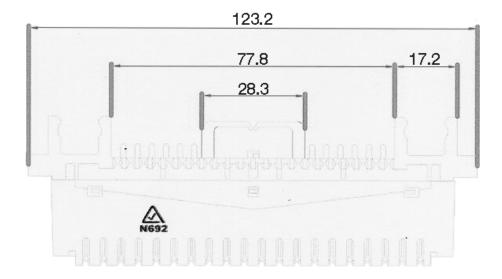

## **TELEMASTER**

COMMUNICATIONS PTYLTD

10 Pair Disconnect Module Universal Version

P8710-PRO



## FEATURES

- 10-pair IDC modules to suit our P8700 Series 50-pair and 100-pair distribution boxes and P8770-PRO Series 11-way and 27-way distribution frames.
- High-impact fire-resistant PBT material with corrosion resistant 5.0 micron silver-plated IDC terminals.
- Terminate wires by using our T0059 impact tool (or any impact tool designed for termination of Krone-type IDC terminals).
- Supports pair-disconnect function if appropriate test plug is inserted.

## DESIGN & CONSTRUCTION