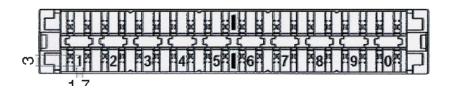

## FEATURES

- 10-pair IDC modules to suit our P8700 Series 50-pair and 100-pair distribution boxes and P8770-PRO Series 11-way and 27-way distribution frames.
- High-impact fire-resistant PBT material with corrosion resistant 5.0 micron silver-plated IDC terminals.
- Terminate wires by using our T0059 impact tool (or any impact tool designed for termination of Krone-type IDC terminals).
- Supports pair-disconnect function if appropriate test plug is inserted.

## DESIGN & CONSTRUCTION