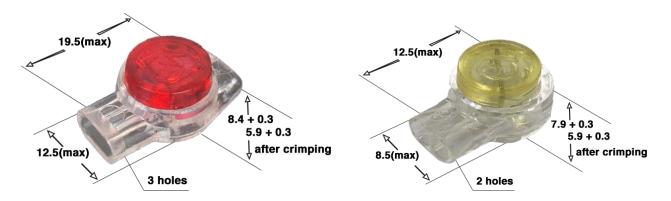

#### MEASUREMENT SPECIFICATIONS

| CAT#  | COLOUR | CONDUCTORS |
|-------|--------|------------|
| P8632 | Yellow | 2          |
| P8633 | Orange | 3          |