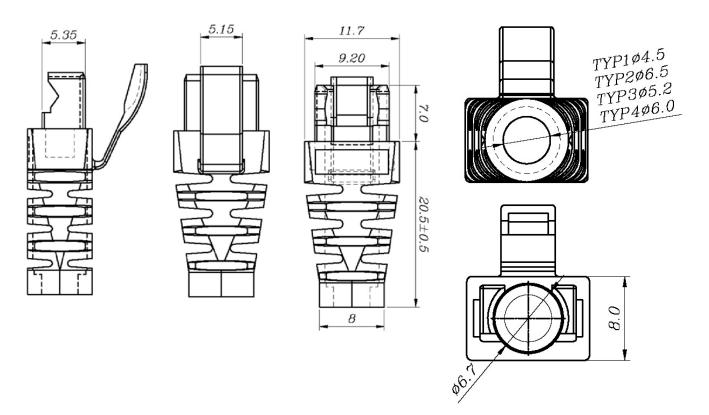

## **DATAMASTER**



**Cat5e & Cat6 Clear Boots** 

P7850CLUJ



### FEATURES

Cat5e and Cat6 Modular Clear boots add a tougher extensions to the end of the cable connectors. The boots protect against cable bending from the point of termination. Adding a clear boot to the end of the termination point can increase the longevity of modified cables. This boot is also additional protection against cable fraying and internal wire stretching from bending cables.

| CAT#      | TYPE         | COLOUR | PACKING    |
|-----------|--------------|--------|------------|
| P7850CLUJ | Cat5e & Cat6 | Clear  | Jar of 100 |

### DESIGN & CONSTRUCTION



## **DATAMASTER**

# COMMUNICATIONS PTYLED

# Cat5e & Cat6 Clear Boots

P7850CLUJ

#### MATERIAL

Housing Polycarbonate, UL94V-2

Housing Colour Transparent

#### PTIIIS

Suits stranded and solid conductors 22 - 23 AWG