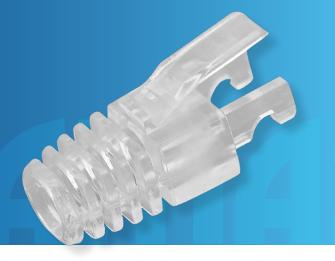

### FEATURES

Cat5e and Cat6 Modular Clear boots add a tougher extensions to the end of the cable connectors. The boots protect against cable bending from the point of termination. Adding a clear boot to the end of the termination point can increase the longevity of modified cables. This boot is also additional protection against cable fraying and internal wire stretching from bending cables.

# Cat5e & Cat6 Clear Boots

P7850CLUJ