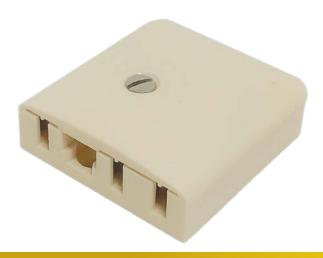

### **TELEMASTER**

**Socket 611W W/Cams** 



### **FEATURES**

- Suitable for security devices, diallers, modems and other auxiliary equipment. Accepts 604, 605 or 606 telephone
- Often referred to as a mode-3 socket.
- Cams allow each terminal pair to be switched or unswitched when plug is withdrawn.

### **DESIGN & CONSTRUCTION**











### **TELEMASTER**

## COMMUNICATIONS PTYLTD

# **Socket 611W W/Cams**

#### ////////FRONT

### **BACK**













To view Access' extensive ranges go to: www.accesscomms.com.au

Sydney (Head Office) Brisbane Sales Melbourne Office Adelaide Office

Unit 1, 29 Prince William Drive, Seven Hills NSW 2147

28 The Gateway, Broadmeadows VIC 3047 71 Anzac Highway, Ashford SA 5035

Phone: (02) 9414 8888 Phone: (07) 3308 5559 Phone: (03) 9330 8333 ales@accesscomms.com.au orisbane@accesscomms.com.au nelbourne@accesscomms.com.au