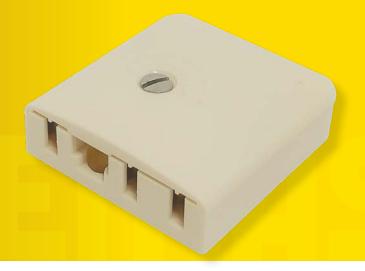

### **TELEMASTER**

**Socket 611W W/Cams** 



### **FEATURES**

- Suitable for security devices, diallers, modems and other auxiliary equipment. Accepts 604, 605 or 606 telephone
- Often referred to as a mode-3 socket.
- Cams allow each terminal pair to be switched or unswitched when plug is withdrawn.

### **DESIGN & CONSTRUCTION**











### **TELEMASTER**

## COMMUNICATIONS PTYLTD

# **Socket 611W W/Cams**

#### ////////FRONT

### **BACK**













To view Access' extensive ranges go to: www.accesscomms.com.au

Sydney (Head Office) Brisbane Sales Melbourne Office Adelaide Office

Unit 1, 29 Prince William Drive, Seven Hills NSW 2147

28 The Gateway, Broadmeadows VIC 3047 71 Anzac Highway, Ashford SA 5035

Phone: (02) 9414 8888 Phone: (07) 3308 5559 Phone: (03) 9330 8333 ales@accesscomms.com.au orisbane@accesscomms.com.au