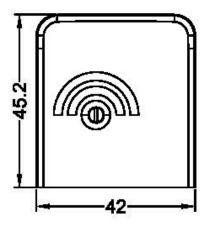

### **TELEMASTER**

**Socket 611W W/Cams** 



### **FEATURES**

- Suitable for security devices, diallers, modems and other auxiliary equipment. Accepts 604, 605 or 606 telephone
- Often referred to as a mode-3 socket.
- Cams allow each terminal pair to be switched or unswitched when plug is withdrawn.

### **DESIGN & CONSTRUCTION**











### **TELEMASTER**

## COMMUNICATIONS PTYLTD

# **Socket 611W W/Cams**

#### ////////FRONT

### **BACK**













To view Access' extensive ranges go to: www.accesscomms.com.au

Sydney (Head Office) Brisbane Sales Melbourne Office Adelaide Office

Unit 1, 29 Prince William Drive, Seven Hills NSW 2147

28 The Gateway, Broadmeadows VIC 3047 71 Anzac Highway, Ashford SA 5035

Phone: (02) 9414 8888 Phone: (07) 3308 5559 Phone: (03) 9330 8333 ales@accesscomms.com.au orisbane@accesscomms.com.au nelbourne@accesscomms.com.au