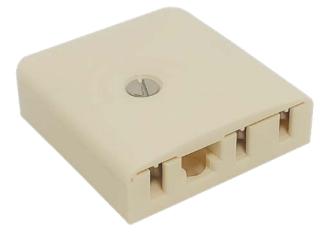

### **FEATURES**

- Suitable for security devices, diallers, modems and other auxiliary equipment. Accepts 604, 605 or 606 telephone
- Often referred to as a mode-3 socket.
- Cams allow each terminal pair to be switched or unswitched when plug is withdrawn.

### **DESIGN & CONSTRUCTION**