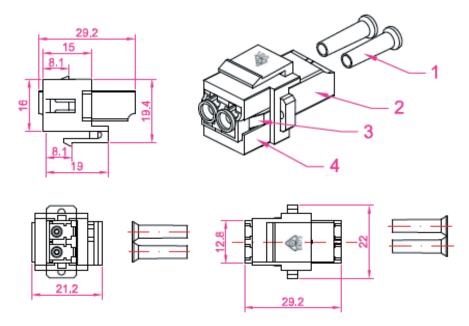

## **DESIGN & CONSTRUCTION**

| 1 | Dust Cover, PVC, White colour |
|---|-------------------------------|
| 2 | Housing, PC, UL 94V-0         |
| 3 | Clip, Stainless               |
| 4 | Insert, ABS, UL 94V-0         |