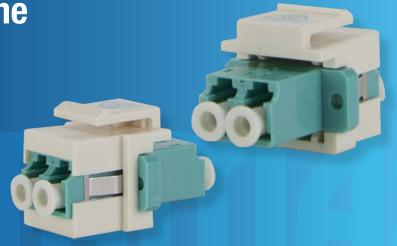

## **DATAMASTER**

COMMUNICATIONS PTYLTD

LC to LC Fibre Keystone Insert OM4

## **FEATURES**

- Multi-purpose keystone design
- Snaps easily into fibre wall plates, blank patch panels or mounting box
- Interchangeable and replaceable