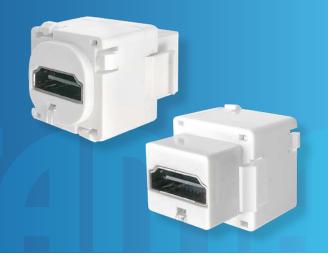

## **HDMI Aust or Keystone** Connector P4659-014

#### FEATURES

- HDMI connector for digital audio/video connections.
- HDMI connectors on front and rear for easy HDMI cable hook-ups.
- Universal design allows compatibility with our P4600 series Flush Plates, most standard Australian flush plates and Keystone flush plates and panels.