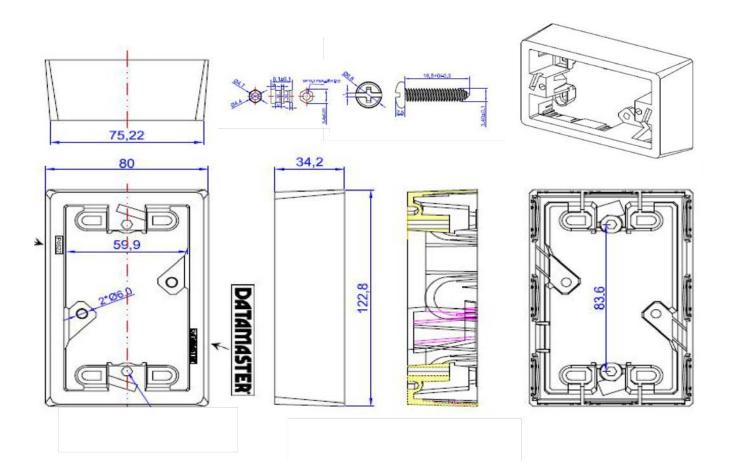

## DATAMASTER 35mm Australian Mounting Block

**FEATURES** 

- 35mm deep block for surface mounting standard Australian flush plates.
- Suits our P4600 series flush plates and most other standard Australian switch plates.
- Breakouts on all sides allow for cable or conduit entry.
- Supplied with screws for fitting flush plate.
- Dimensions 123(W) x 80(H) x 35(D)mm.