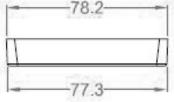

## FEATURES

- 13mm deep block for surface mounting standard Australian flush plates.
- Suits our P4600 series flush plates and most other standard Australian switch plates.
- Supplied with screws for fitting flush plate.
- Dimensions 118(W) x 75(H) x 13(D)mm.