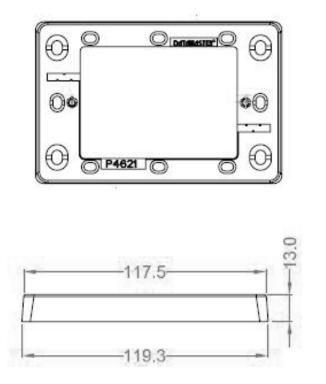

## FEATURES

- 13mm deep block for surface mounting standard Australian flush plates.
- Suits our P4600 series flush plates and most other standard Australian switch plates.
- Supplied with screws for fitting flush plate.
- Dimensions 118(W) x 75(H) x 13(D)mm.