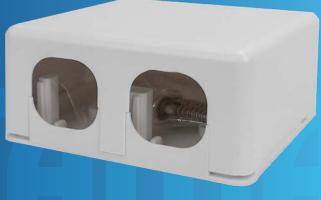

## DATAMASTER **Duplex Surface Box Suits P4600 Series Jacks**

## FEATURES

Side entry surface mount boxes to accept our P4600 series Telephone, Voice, Cat-5E, Cat-6 and Mode-3 IDC Jacks.Single and double versions available. Snap-on cover for easy installation and access to wiring. Cable entry knock-outs on 3 sides and rear align with old 600 series telephone sockets for easy upgrades. Compatible with our P8620 self-adhesive backing plates and P8630 stacking adaptors for fast installation. The standard colour is white. Supplied unloaded (without jacks) in Datamaster® zip-top bags. Dimensions 55(W) x 58(H) x 28(D)mm.