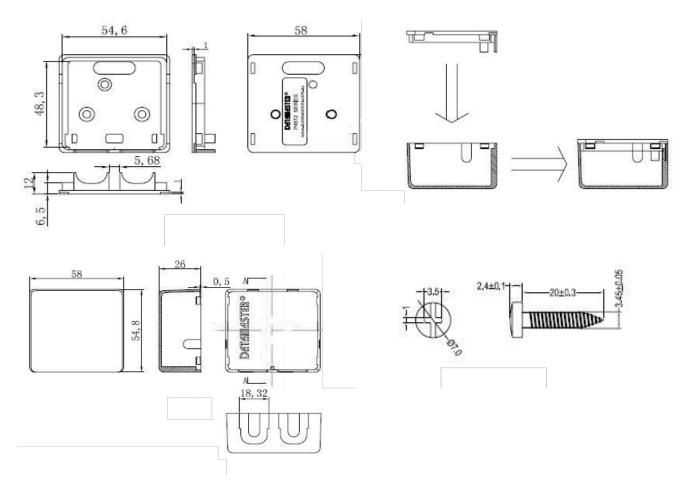

## FEATURES

Side entry surface mount boxes to accept our P4600 series Telephone, Voice, Cat-5E, Cat-6 and Mode-3 IDC Jacks.Single and double versions available. Snap-on cover for easy installation and access to wiring. Cable entry knock-outs on 3 sides and rear align with old 600 series telephone sockets for easy upgrades. Compatible with our P8620 self-adhesive backing plates and P8630 stacking adaptors for fast installation. The standard colour is white. Supplied unloaded (without jacks) in Datamaster® zip-top bags. Dimensions 55(W) x 58(H) x 28(D)mm.