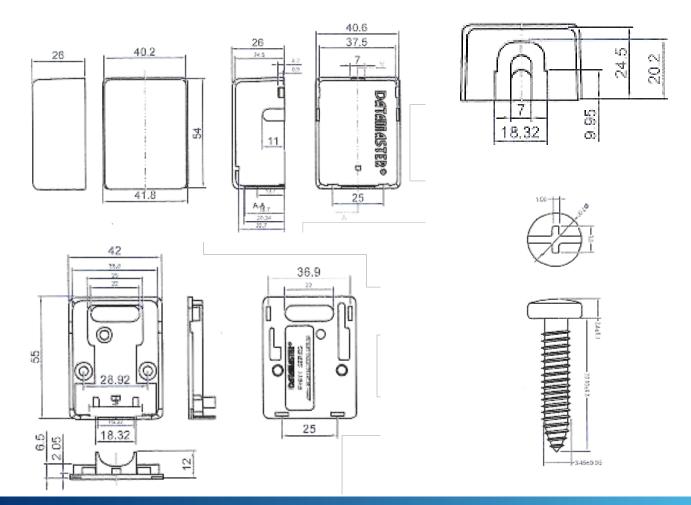

## FEATURES

Side entry surface mount boxes to accept our P4600 series Telephone, Voice, Cat-5E, Cat-6 and Mode-3 IDC Jacks.Single and double versions available. Snap-on cover for easy installation and access to wiring. Cable entry knock-outs on 3 sides and rear align with old 600 series telephone sockets for easy upgrades. Compatible with our P8620 self-adhesive backing plates and P8630 stacking adaptors for fast installation. The standard colour is white. Supplied unloaded (without jacks) in Datamaster® zip-top bags. Dimeonsions 42 (W) x 55 (H) x 28 (D)mm.