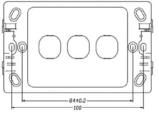

#### **P4600WHI**

#### ■ TECHNICAL SPECIFICATIONS

| CATEGORY        | VALUE                                |
|-----------------|--------------------------------------|
| Plate Thickness | ss 12.9mm                            |
| Mounting Centre | ntre 84mm                            |
| Plate Size      | 73.6mm (W) x 117mm (H)               |
| Colours         | White                                |
| Orientation     | Available in vertical and horizontal |
| Compliance      | AS/NZ 3133                           |
|                 |                                      |