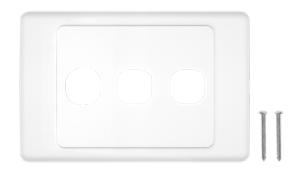

s         | White                                |
| Orientation     | Available in vertical and horizontal |
| Compliance      | AS/NZ 3133                           |
|                 |                                      |

### **DATAMASTER**

# COMMUNICATIONS PTYLTD

# Australian Flush Plates P4600WHI, P4601WHI, P4602WHI, P4603WHI,

P4604WHI, P4605WHI, P4606WHI

#### **P4600WHI**





#### P4601WHI







**P4604WHI** 

**P4602WHI** 



#### **P4603WHI**









#### **P4605WHI**







**P4606WHI** 



Phone: (03) 9330 8333

brisbane@accesscomms.com.au melbourne@accesscomms.com.au adelaide@accesscomms.com.au

## **DATAMASTER**

## COMMUNICATIONS PTYLTD

# Australian Flush Plates P4600WHI, P4601WHI, P4602WHI, P4603WHI,

P4604WHI, P4605WHI, P4606WHI

#### **AVAILABLE MODELS**