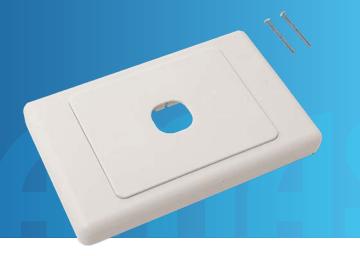

### **DATAMASTER**

**Australian Flush Plates** 

P4600WHI, P4601WHI, P4602WHI, P4603WHI, P4604WHI, P4605WHI, P4606WHI

#### **■ FEATURES**

- Our premium Australian flush plates to accept our premium Voice-Grade, Cat-5E or Cat-6 IDC jacks.
- Also compatible with other standard Australian mechanisms and jacks including F-connectors etc.
- The 2-piece design has a separate back plate and cover, allowing cover to be removed for painting etc.
- Fits standard Australian electrical switch plate installation hardware and screw centres, making it perfect for easy flush installation on gyprock or fibro cavity walls.
- Supplied unloaded without jacks, packed in individual Datamaster® zip-top bags inside carton of 10.
- Standard colour is white, other colours available on request subject to minimum order quantity.
- Dimensions 116(W) x 75(H) x 13(D)mm.

# Australian Flush Plates P4600WHI, P4601WHI, P4602WHI, P4603WHI,

P4604WHI, P4605WHI, P4606WHI