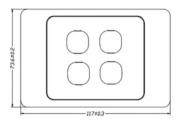

#### **P4603WHI**

#### ■ TECHNICAL SPECIFICATIONS

| CATEGORY        | VALUE                                |
|-----------------|--------------------------------------|
| Plate Thickness | ss 12.9mm                            |
| Mounting Centre | ntre 84mm                            |
| Plate Size      | 73.6mm (W) x 117mm (H)               |
| Colours         | White                                |
| Orientation     | Available in vertical and horizontal |
| Compliance      | AS/NZ 3133                           |
|                 |                                      |