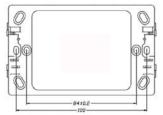

#### ■ TECHNICAL SPECIFICATIONS

| CATEGORY        | VALUE                                |
|-----------------|--------------------------------------|
| Plate Thickness | ss 12.9mm                            |
| Mounting Centre | ntre 84mm                            |
| Plate Size      | 73.6mm (W) x 117mm (H)               |
| Colours         | White                                |
| Orientation     | Available in vertical and horizontal |
| Compliance      | AS/NZ 3133                           |
|                 |                                      |