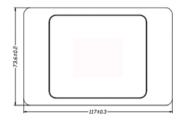

#### ■ TECHNICAL SPECIFICATIONS

| CATEGORY        | VALUE                                |
|-----------------|--------------------------------------|
| Plate Thickness | ss 12.9mm                            |
| Mounting Centre | ntre 84mm                            |
| Plate Size      | 73.6mm (W) x 117mm (H)               |
| Colours         | White                                |
| Orientation     | Available in vertical and horizontal |
| Compliance      | AS/NZ 3133                           |
|                 |                                      |