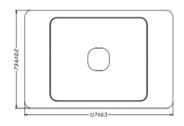

#### ■ TECHNICAL SPECIFICATIONS

| CATEGORY        | VALUE                                |
|-----------------|--------------------------------------|
| Plate Thickness | ss 12.9mm                            |
| Mounting Centre | ntre 84mm                            |
| Plate Size      | 73.6mm (W) x 117mm (H)               |
| Colours         | White                                |
| Orientation     | Available in vertical and horizontal |
| Compliance      | AS/NZ 3133                           |
|                 |                                      |