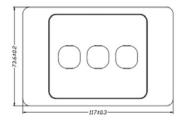

## ■ TECHNICAL SPECIFICATIONS

| CATEGORY        | VALUE                                |
|-----------------|--------------------------------------|
| Plate Thickness | ss 12.9mm                            |
| Mounting Centre | ntre 84mm                            |
| Plate Size      | 73.6mm (W) x 117mm (H)               |
| Colours         | White                                |
| Orientation     | Available in vertical and horizontal |
| Compliance      | AS/NZ 3133                           |
|                 |                                      |

### **DATAMASTER**

# COMMUNICATIONS PTYLTD

# Australian Flush Plates P4600WHI, P4601WHI, P4602WHI, P4603WHI,

P4604WHI, P4605WHI, P4606WHI

#### **P4600WHI**





#### P4601WHI







**P4604WHI** 

**P4602WHI** 



#### **P4603WHI**









#### **P4605WHI**







**P4606WHI** 



Phone: (03) 9330 8333

brisbane@accesscomms.com.au melbourne@accesscomms.com.au adelaide@accesscomms.com.au

## **DATAMASTER**

## COMMUNICATIONS PTYLTD

# Australian Flush Plates P4600WHI, P4601WHI, P4602WHI, P4603WHI,

P4604WHI, P4605WHI, P4606WHI

#### **AVAILABLE MODELS**