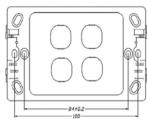

#### P4601WHI

**P4604WHI** 

**P4602WHI** 

#### ■ TECHNICAL SPECIFICATIONS

| CATEGORY        | VALUE                                |
|-----------------|--------------------------------------|
| Plate Thickness | ss 12.9mm                            |
| Mounting Centre | ntre 84mm                            |
| Plate Size      | 73.6mm (W) x 117mm (H)               |
| Colours         | White                                |
| Orientation     | Available in vertical and horizontal |
| Compliance      | AS/NZ 3133                           |
|                 |                                      |