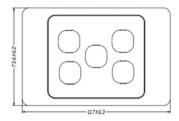

#### **P4605WHI**

**P4606WHI** 

Phone: (03) 9330 8333

brisbane@accesscomms.com.au melbourne@accesscomms.com.au adelaide@accesscomms.com.au

#### ■ TECHNICAL SPECIFICATIONS

| CATEGORY        | VALUE                                |
|-----------------|--------------------------------------|
| Plate Thickness | ss 12.9mm                            |
| Mounting Centre | ntre 84mm                            |
| Plate Size      | 73.6mm (W) x 117mm (H)               |
| Colours         | White                                |
| Orientation     | Available in vertical and horizontal |
| Compliance      | AS/NZ 3133                           |
|                 |                                      |