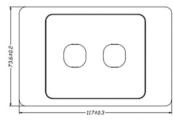

quantity.
- Dimensions 116(W) x 75(H) x 13(D)mm.

#### ■ TECHNICAL SPECIFICATIONS

| CATEGORY        | VALUE                                |
|-----------------|--------------------------------------|
| Plate Thickness | ss 12.9mm                            |
| Mounting Centre | ntre 84mm                            |
| Plate Size      | 73.6mm (W) x 117mm (H)               |
| Colours         | White                                |
| Orientation     | Available in vertical and horizontal |
| Compliance      | AS/NZ 3133                           |
|                 |                                      |

### **DATAMASTER**

# COMMUNICATIONS PTYLTD

# Australian Flush Plates P4600WHI, P4601WHI, P4602WHI, P4603WHI,

P4604WHI, P4605WHI, P4606WHI

#### **P4600WHI**





#### P4601WHI







**P4604WHI** 

**P4602WHI** 



#### **P4603WHI**









#### **P4605WHI**







**P4606WHI** 



Phone: (03) 9330 8333

brisbane@accesscomms.com.au melbourne@accesscomms.com.au adelaide@accesscomms.com.au

## **DATAMASTER**

## COMMUNICATIONS PTYLTD

# Australian Flush Plates P4600WHI, P4601WHI, P4602WHI, P4603WHI,

P4604WHI, P4605WHI, P4606WHI

#### **AVAILABLE MODELS**