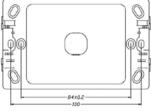

er quantity.
- Dimensions 116(W) x 75(H) x 13(D)mm.

#### ■ TECHNICAL SPECIFICATIONS

| CATEGORY        | VALUE                                |
|-----------------|--------------------------------------|
| Plate Thickness | ss 12.9mm                            |
| Mounting Centre | ntre 84mm                            |
| Plate Size      | 73.6mm (W) x 117mm (H)               |
| Colours         | White                                |
| Orientation     | Available in vertical and horizontal |
| Compliance      | AS/NZ 3133                           |
|                 |                                      |

### **DATAMASTER**

# COMMUNICATIONS PTYLTD

# Australian Flush Plates P4600WHI, P4601WHI, P4602WHI, P4603WHI,

P4604WHI, P4605WHI, P4606WHI

#### **P4600WHI**





#### P4601WHI







**P4604WHI** 

**P4602WHI** 



#### **P4603WHI**









#### **P4605WHI**







**P4606WHI** 



Phone: (03) 9330 8333

brisbane@accesscomms.com.au melbourne@accesscomms.com.au adelaide@accesscomms.com.au

## **DATAMASTER**

## COMMUNICATIONS PTYLTD

# Australian Flush Plates P4600WHI, P4601WHI, P4602WHI, P4603WHI,

P4604WHI, P4605WHI, P4606WHI

#### **AVAILABLE MODELS**