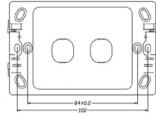

75(H) x 13(D)mm.

#### ■ TECHNICAL SPECIFICATIONS

| CATEGORY        | VALUE                                |
|-----------------|--------------------------------------|
| Plate Thickness | ss 12.9mm                            |
| Mounting Centre | ntre 84mm                            |
| Plate Size      | 73.6mm (W) x 117mm (H)               |
| Colours         | White                                |
| Orientation     | Available in vertical and horizontal |
| Compliance      | AS/NZ 3133                           |
|                 |                                      |

### **DATAMASTER**

# COMMUNICATIONS PTYLTD

# Australian Flush Plates P4600WHI, P4601WHI, P4602WHI, P4603WHI,

P4604WHI, P4605WHI, P4606WHI

#### **P4600WHI**





#### P4601WHI







**P4604WHI** 

**P4602WHI** 



#### **P4603WHI**









#### **P4605WHI**







**P4606WHI** 



Phone: (03) 9330 8333

brisbane@accesscomms.com.au melbourne@accesscomms.com.au adelaide@accesscomms.com.au

## **DATAMASTER**

## COMMUNICATIONS PTYLTD

# Australian Flush Plates P4600WHI, P4601WHI, P4602WHI, P4603WHI,

P4604WHI, P4605WHI, P4606WHI

#### **AVAILABLE MODELS**