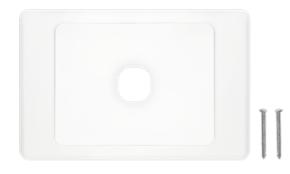

lours         | White                                |
| Orientation     | Available in vertical and horizontal |
| Compliance      | AS/NZ 3133                           |
|                 |                                      |

### **DATAMASTER**

# COMMUNICATIONS PTYLTD

# Australian Flush Plates P4600WHI, P4601WHI, P4602WHI, P4603WHI,

P4604WHI, P4605WHI, P4606WHI

#### **P4600WHI**





#### P4601WHI







**P4604WHI** 

**P4602WHI** 



#### **P4603WHI**









#### **P4605WHI**







**P4606WHI** 



Phone: (03) 9330 8333

brisbane@accesscomms.com.au melbourne@accesscomms.com.au adelaide@accesscomms.com.au

## **DATAMASTER**

## COMMUNICATIONS PTYLTD

# Australian Flush Plates P4600WHI, P4601WHI, P4602WHI, P4603WHI,

P4604WHI, P4605WHI, P4606WHI

#### **AVAILABLE MODELS**