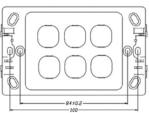

#### ■ TECHNICAL SPECIFICATIONS

| CATEGORY        | VALUE                                |
|-----------------|--------------------------------------|
| Plate Thickness | ss 12.9mm                            |
| Mounting Centre | ntre 84mm                            |
| Plate Size      | 73.6mm (W) x 117mm (H)               |
| Colours         | White                                |
| Orientation     | Available in vertical and horizontal |
| Compliance      | AS/NZ 3133                           |
|                 |                                      |