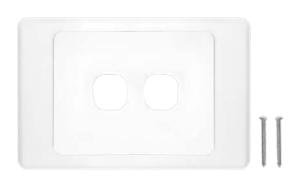

urs         | White                                |
| Orientation     | Available in vertical and horizontal |
| Compliance      | AS/NZ 3133                           |
|                 |                                      |

### **DATAMASTER**

# COMMUNICATIONS PTYLTD

# Australian Flush Plates P4600WHI, P4601WHI, P4602WHI, P4603WHI,

P4604WHI, P4605WHI, P4606WHI

#### **P4600WHI**





#### P4601WHI







**P4604WHI** 

**P4602WHI** 



#### **P4603WHI**









#### **P4605WHI**







**P4606WHI** 



Phone: (03) 9330 8333

brisbane@accesscomms.com.au melbourne@accesscomms.com.au adelaide@accesscomms.com.au

## **DATAMASTER**

## COMMUNICATIONS PTYLTD

# Australian Flush Plates P4600WHI, P4601WHI, P4602WHI, P4603WHI,

P4604WHI, P4605WHI, P4606WHI

#### **AVAILABLE MODELS**