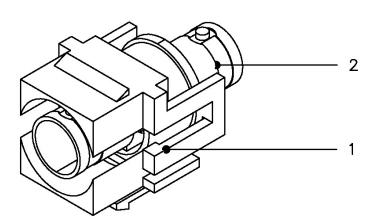

## **MATERIAL SPECIFICATIONS**

|   | PART      | DESCRIPTION                   |
|---|-----------|-------------------------------|
| 1 | Plastic   | ABS, UL 94V-0, with optiona   |
| 2 | Connector | Zinc Alloy with Nickel Plated |