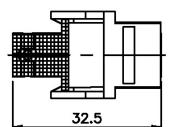

## **FEATURES**

BNC connector for use with keystone patch panels, flush plates or surface boxes.

Front and rear BNC connectors for easy CCTV camera or RGB hook-ups.