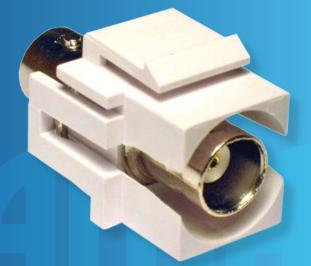

## DATAMASTER BNC Keystone Connector P4524

## **FEATURES**

BNC connector for use with keystone patch panels, flush plates or surface boxes.

Front and rear BNC connectors for easy CCTV camera or RGB hook-ups.