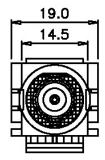

## **FEATURES**

BNC connector for use with keystone patch panels, flush plates or surface boxes.

Front and rear BNC connectors for easy CCTV camera or RGB hook-ups.