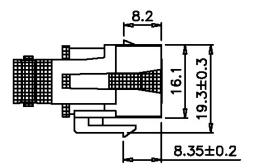

## DATAMASTER BNC Keystone Connector P4524

## **FEATURES**

BNC connector for use with keystone patch panels, flush plates or surface boxes.

Front and rear BNC connectors for easy CCTV camera or RGB hook-ups.