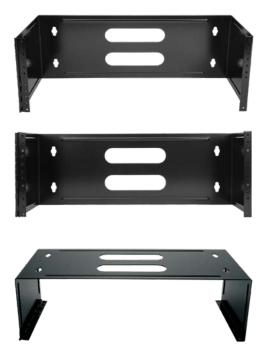

### **FEATURES**

Wall mount bracket for installation of patch panels or other 19" rack mounted equipment.

- Hinged for easy access to wiring
- Panel bolts included
- All units are 150mm deep
- 2RU and 4RU versions available

### **FEATURES**

Wall Bracket Lid

Lid to suit our 2RU and 4RU 19" patch-panel wall-brackets.

- Ideal shelf for switch, router or modem and provides protection for rear wiring
- Finished in black semi-gloss enamel paint
- 150mm deep x 1.5mm thick