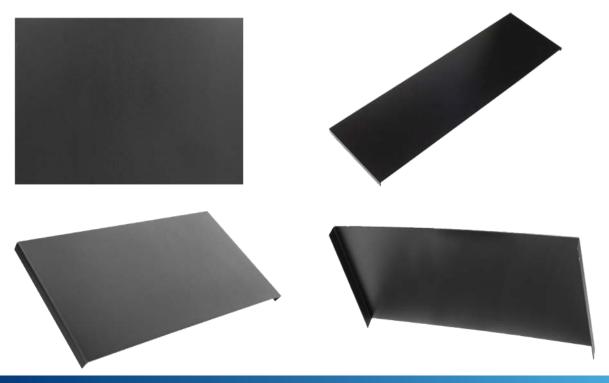

### **FEATURES**

Wall Bracket Lid

Lid to suit our 2RU and 4RU 19" patch-panel wall-brackets.

- Ideal shelf for switch, router or modem and provides protection for rear wiring
- Finished in black semi-gloss enamel paint
- 150mm deep x 1.5mm thick