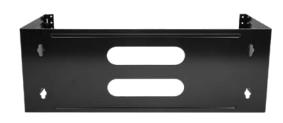

### **FEATURES**

Wall Bracket Lid

Lid to suit our 2RU and 4RU 19" patch-panel wall-brackets.

- Ideal shelf for switch, router or modem and provides protection for rear wiring
- Finished in black semi-gloss enamel paint
- 150mm deep x 1.5mm thick