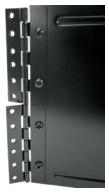

### **FEATURES**

Wall mount bracket for installation of patch panels or other 19" rack mounted equipment.

- Hinged for easy access to wiring
- Panel bolts included
- All units are 150mm deep
- 2RU and 4RU versions available