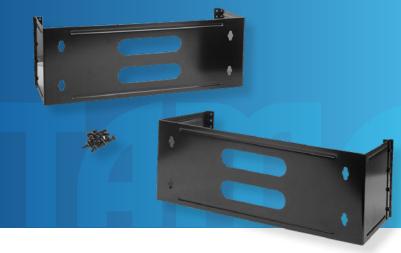

### **FEATURES**

Wall mount bracket for installation of patch panels or other 19" rack mounted equipment.

- Hinged for easy access to wiring
- Panel bolts included
- All units are 150mm deep
- 2RU and 4RU versions available