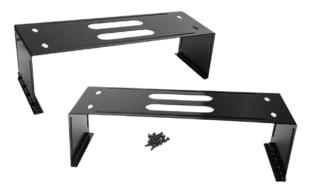

### **FEATURES**

Wall mount bracket for installation of patch panels or other 19" rack mounted equipment.

- Hinged for easy access to wiring
- Panel bolts included
- All units are 150mm deep
- 2RU and 4RU versions available