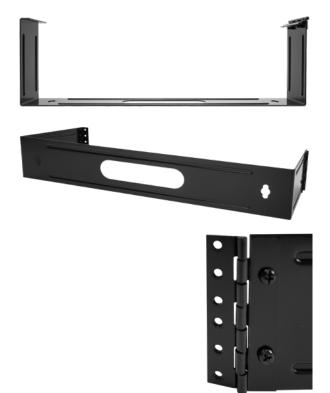

### **FEATURES**

Wall mount bracket for installation of patch panels or other 19" rack mounted equipment.

- Hinged for easy access to wiring
- Panel bolts included
- All units are 150mm deep
- 2RU and 4RU versions available