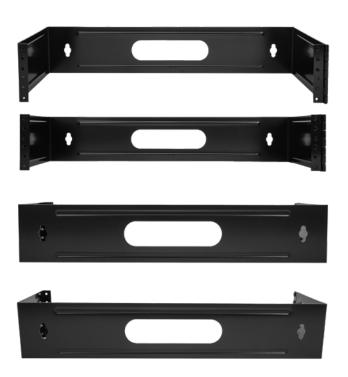

### **FEATURES**

Wall mount bracket for installation of patch panels or other 19" rack mounted equipment.

- Hinged for easy access to wiring
- Panel bolts included
- All units are 150mm deep
- 2RU and 4RU versions available