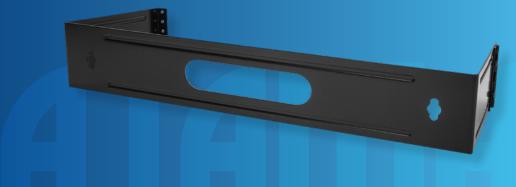

## DATAMASTER **2RU Wall Frame 300mm Deep** P4212-300

## **FEATURES**

2RU Wall Bracket; Wall mount bracket for installation of patch panels or other 19" rack mounted equipment.

- Hinged for easy access to wiring.
- Panel bolts included.
- All units are 300mm deep.

| <b>SKU</b><br>P4212-300 | COLOUR<br>Black | <b>TYPE</b><br>2RU | SIZE<br>300mm |
|-------------------------|-----------------|--------------------|---------------|
| <b>3</b>                |                 | *                  |               |
|                         |                 |                    |               |