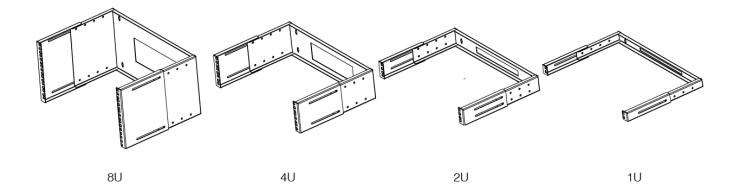

## FEATURES

Wall mount bracket for the installation of patch panels or other 19" rack mounted equipment. 1RU, 2RU, 4RU and 8RU models available. Hinged for easy access to wiring. Panel bolts included. Depth is adjustable between 227mm and 352mm. Black colour.

| SKU       | COLOUR | WIDTH              | DEPTH       | RU |
|-----------|--------|--------------------|-------------|----|
| P4211-EXT | Black  | 482.60mm (19 inch) | 227 - 352mm | 1  |
| P4212-EXT | Black  | 482.60mm (19 inch) | 227 - 352mm | 2  |
| P4214-EXT | Black  | 482.60mm (19 inch) | 227 - 352mm | 4  |
| P4218-EXT | Black  | 482.60mm (19 inch) | 227 - 352mm | 8  |