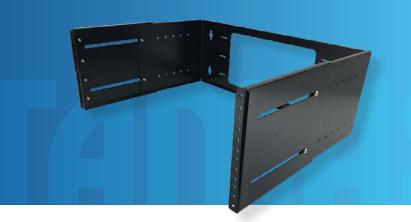

## FEATURES

Wall mount bracket for the installation of patch panels or other 19" rack mounted equipment. 1RU, 2RU, 4RU and 8RU models available. Hinged for easy access to wiring. Panel bolts included. Depth is adjustable between 227mm and 352mm. Black colour.