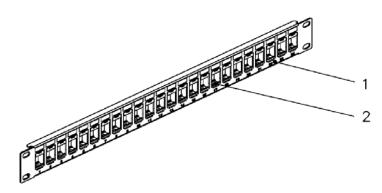

#### **MATERIAL SPECIFICATIONS**

|   | PART   | DESCRIPTION                                       |
|---|--------|---------------------------------------------------|
| 1 | Panel  | SPCC 1.5mm thickness with black<br>painted colour |
| 2 | Insert | ABS UL 94-0                                       |