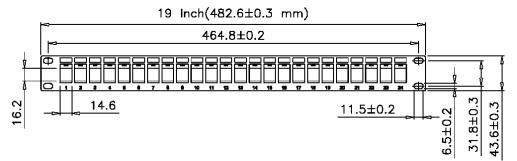

|
|---|--------|---------------------------------------------------|
| 1 | Panel  | SPCC 1.5mm thickness with black<br>painted colour |
| 2 | Insert | ABS UL 94-0                                       |

### **MEASUREMENT SPECIFICATIONS**



#### To view Access' extensive ranges go to: www.accesscomms.com.au

Sydney (Head Office) Brisbane Sales Melbourne Office Adelaide Office Unit 1, 29 Prince William Drive, Seven Hills NSW 2147

28 The Gateway, Broadmeadows VIC 3 71 Anzac Highway, Ashford SA 5035 Phone: (02) 9414 8888 Phone: (07) 3308 5555 Phone: (03) 9330 8333 Phone: (08) 8338 5540 sales@accesscomms.com.au brisbane@accesscomms.com.au melbourne@accesscomms.com.au adelaide@accesscomms.com.au

## DATAMASTER 24-Port 1RU Keystone Panel Unloaded P4124







To view Access' extensive ranges go to: www.accesscomms.com.au

Sydney (Head Office) Brisbane Sales Melbourne Office <u>Adela</u>ide Office Unit 1, 29 Prince William Drive, Seven Hills NSW 2147

28 The Gateway, Broadmeadows VIC 3047 71 Anzac Highway, Ashford SA 5035 Phone: (02) 9414 8888 Phone: (07) 3308 5555 Phone: (03) 9330 8333 Phone: (08) 8338 5540 sales@accesscomms.com.au brisbane@accesscomms.com.au melbourne@accesscomms.com.au adelaide@accesscomms.com.au