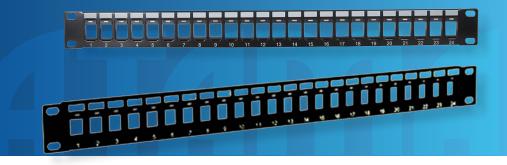

# DATAMASTER 24-Port 1RU Keystone Panel Unloaded

#### FEATURES

Datamaster 24-Port 1RU Unloaded Keystone Patch Panel.

- Suits both Cat5e & Cat6 Datamaster Keystone Jacks
- Suits all Datamaster Cat5E and Cat6 snap in couplers
- Suits all Datamaster Keystone Inserts, including BNC connectors, HDMI & F-Type
- Ideal for multimedia networks