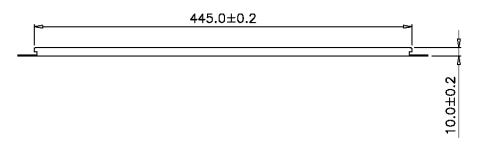

|
|---|--------|---------------------------------------------------|
| 1 | Panel  | SPCC 1.5mm thickness with black<br>painted colour |
| 2 | Insert | ABS UL 94-0                                       |

### **MEASUREMENT SPECIFICATIONS**



#### To view Access' extensive ranges go to: www.accesscomms.com.au

Sydney (Head Office) Brisbane Sales Melbourne Office Adelaide Office Unit 1, 29 Prince William Drive, Seven Hills NSW 2147

28 The Gateway, Broadmeadows VIC 3 71 Anzac Highway, Ashford SA 5035 Phone: (02) 9414 8888 Phone: (07) 3308 5555 Phone: (03) 9330 8333 Phone: (08) 8338 5540 sales@accesscomms.com.au brisbane@accesscomms.com.au melbourne@accesscomms.com.au adelaide@accesscomms.com.au

## DATAMASTER 24-Port 1RU Keystone Panel Unloaded P4124







To view Access' extensive ranges go to: www.accesscomms.com.au

Sydney (Head Office) Brisbane Sales Melbourne Office <u>Adela</u>ide Office Unit 1, 29 Prince William Drive, Seven Hills NSW 2147

28 The Gateway, Broadmeadows VIC 3047 71 Anzac Highway, Ashford SA 5035 Phone: (02) 9414 8888 Phone: (07) 3308 5555 Phone: (03) 9330 8333 Phone: (08) 8338 5540 sales@accesscomms.com.au brisbane@accesscomms.com.au melbourne@accesscomms.com.au adelaide@accesscomms.com.au