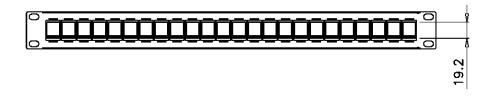

# DATAMASTER 24-Port 1RU Keystone Panel Unloaded





#### FEATURES

Datamaster 24-Port 1RU Unloaded Keystone Patch Panel.

- Suits both Cat5e & Cat6 Datamaster Keystone Jacks
- Suits all Datamaster Cat5E and Cat6 snap in couplers
- Suits all Datamaster Keystone Inserts, including BNC connectors, HDMI & F-Type
- Ideal for multimedia networks

#### **MATERIAL SPECIFICATIONS**



|   | PART   | DESCRIPTION                                       |
|---|--------|---------------------------------------------------|
| 1 | Panel  | SPCC 1.5mm thickness with black<br>painted colour |
| 2 | Insert | ABS UL 94-0                                       |

### **MEASUREMENT SPECIFICATIONS**



#### To view Access' extensive ranges go to: www.accesscomms.com.au

Sydney (Head Office) Brisbane Sales Melbourne Office Adelaide Office Unit 1, 29 Prince William Drive, Seven Hills NSW 2147

28 The Gateway, Broadmeadows VIC 3 71 Anzac Highway, Ashford SA 5035 Phone: (02) 9414 8888 Phone: (07) 3308 5555 Phone: (03) 9330 8333 Phone: (08) 8338 5540 sales@accesscomms.com.au brisbane@accesscomms.com.au melbourne@accesscomms.com.au adelaide@accesscomms.com.au

## DATAMASTER 24-Port 1RU Keystone Panel Unloaded P4124







To view Access' extensive ranges go to: www.accesscomms.com.au

Sydney (Head Office) Brisbane Sales Melbourne Office <u>Adela</u>ide Office Unit 1, 29 Prince William Drive, Seven Hills NSW 2147

28 The Gateway, Broadmeadows VIC 3047 71 Anzac Highway, Ashford SA 5035 Phone: