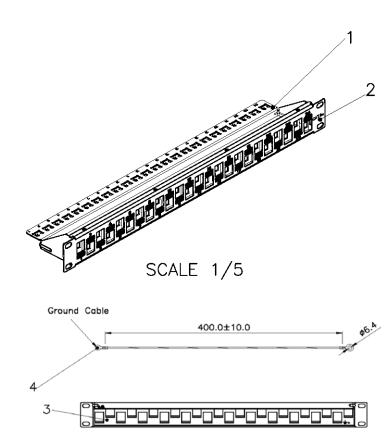

### **MATERIAL SPECIFICATIONS**

|   | PART         | DESCRIPTION                                                  |
|---|--------------|--------------------------------------------------------------|
| 1 | Support bar  | SPCC 1.5mm thickness with black (RAL9005) painted colour     |
| 2 | Top case     | SPCC 1.5mm thickness with black (RAL9005) painted colour     |
| 3 | Base case    | SPCC 1.5mm thickness 5 ~ 8 $\mu$ m nickel plater             |
| 4 | Ground cable | 18 AWG wire, with green/yellow<br>striped colour length 40cm |