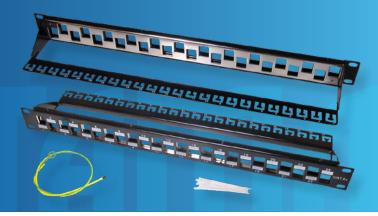

## DATAMASTER 24-Port 1RU Keystone Panel Unloaded Suits

P4124-06A

### FEATURES

Datamaster 24-Port 1RU Unloaded Keystone Patch Panel, ideal for Cat6A

- Staggered panel face and rear cable support bar for improved cable management
- Compatable with Cat-6A shielded keystone jacks
- Suits all Datamaster Keystone Jacks
- Suits both Cat5e and Cat6
- Suits all Datamaster Cat5E and Cat6 Snap in couplers
- Suits all Datamaster Keystone Inserts, including BNC connectors, HDMI & F-Type
- Ideal for Multimedia Networks