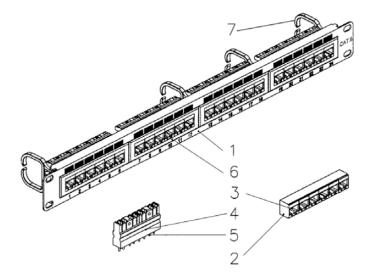

## **MATERIAL SPECIFICATIONS**

|     | PART                | DESCRIPTION                                    |
|-----|---------------------|------------------------------------------------|
| 1   | Panel               | SPCC 1.5mm thickness with black painted colour |
| 2   | Jack Housing        | ABS UL 94V-0                                   |
| 3   | Jack Contact        |                                                |
| 3-1 |                     | Phosphor Bronze 50-60µ" Nickel<br>Plated       |
| 3-2 |                     | Contact Area: min 3mm 50 $\mu$ " Gold Plated   |
| 4   | IDC Housing         | PC +5% GF, UL 94V - 2                          |
| 5   | IDC Terminal        |                                                |
| 5-1 |                     | Phosphor Bronze 50 - 60 $\mu$ " Tin<br>Plated  |
| 5-2 |                     | 110 & Krone Tool Compatible                    |
| 5-3 |                     | Suitable for 22-26AWG stranded & solid Wire    |
| 6   | Jack Bracket<br>Set | ABS, UL 94V - 0                                |
| 7   | Cable Holder        | PA6                                            |