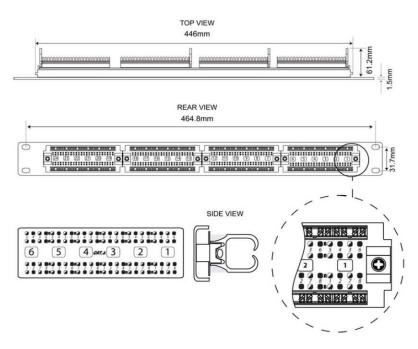

## **MATERIAL SPECIFICATIONS**

|     | PART                | DESCRIPTION                                    |
|-----|---------------------|------------------------------------------------|
| 1   | Panel               | SPCC 1.5mm thickness with black painted colour |
| 2   | Jack Housing        | ABS UL 94V-0                                   |
| 3   | Jack Contact        |                                                |
| 3-1 |                     | Phosphor Bronze 50-60µ" Nickel<br>Plated       |
| 3-2 |                     | Contact Area: min 3mm 50 $\mu$ " Gold Plated   |
| 4   | IDC Housing         | PC +5% GF, UL 94V - 2                          |
| 5   | IDC Terminal        |                                                |
| 5-1 |                     | Phosphor Bronze 50 - 60 $\mu$ " Tin<br>Plated  |
| 5-2 |                     | 110 & Krone Tool Compatible                    |
| 5-3 |                     | Suitable for 22-26AWG stranded & solid Wire    |
| 6   | Jack Bracket<br>Set | ABS, UL 94V - 0                                |
| 7   | Cable Holder        | PA6                                            |