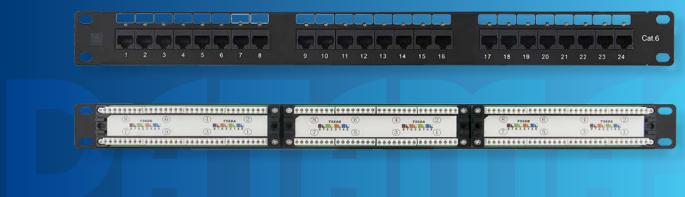

## DATAMASTER **Cat6 24-Port Patch Panel**

P4026

### FEATURES

Datamaster Cat6 1RU Patch Panel with integrated rear Cable Management loops.

- 24-port Cat6 RJ45 ports 1RU
- The transmission characteristics of Datamaster' patch panels meet the requirements of Cat6 specifications.
- Using PCB technology to balance signal transmission and provide low insertion loss, return loss and crosstalk.
- The IDC terminal block can be used with both Krone and 110 impact tools and has combined T568A & T568B colour coding for easy installation.
- Design incorporates nylon loops for cable management.