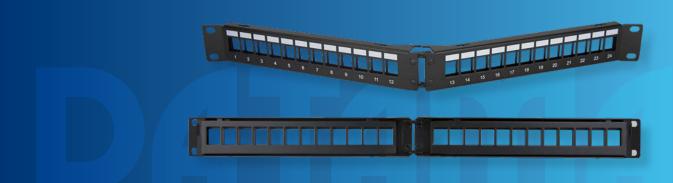

## 24 Angled Keystone Patch Panel

## FEATURES

19" inch 24 Unloaded Port Angled Keystone Patch Panel with Cable Management

Configure the unloaded patch panel with Access Keystone Jacks or Couplers for Cat5e, Cat6 or Cat6A.

The angled design provides an efficient solution for network server racks and cabinets allowing an easier route for cables into a vertical cable manager.

- Angled Feature reduces cable bend radius' with horizontal routing
- V-Type snap in centre of the panel
- Open-Angle creates immediate connectiion access to the rear from the front of the patch bay
- Compatible for Cat5e, Cat6 and Cat6A