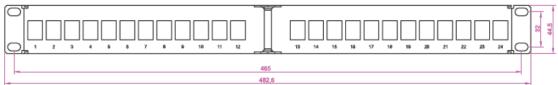

## FEATURES

19" inch 24 Unloaded Port Angled Keystone Patch Panel with Cable Management

Configure the unloaded patch panel with Access Keystone Jacks or Couplers for Cat5e, Cat6 or Cat6A.

The angled design provides an efficient solution for network server racks and cabinets allowing an easier route for cables into a vertical cable manager.