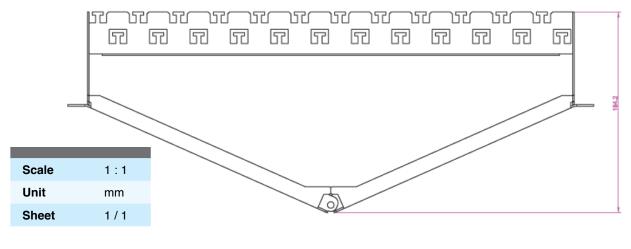

- Angled Feature reduces cable bend radius' with horizontal routing
- V-Type snap in centre of the panel
- Open-Angle creates immediate connectiion access to the rear from the front of the patch bay
- Compatible for Cat5e, Cat6 and Cat6A