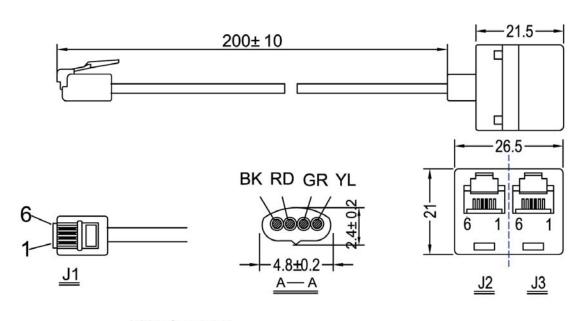

#### Wiring Connection

| J1 | Color | J2 | J3 |
|----|-------|----|----|
| 2  | вк    | 3  |    |
| 3  | RD    |    | 3  |
| 4  | GR    |    | 4  |
| 5  | YL    | 4  |    |

To view Access' extensive ranges go to: www.accesscomms.com.au

# 6P2C Modular Mode 3 Adaptor

| MATERIAL SPECIFICATIONS  |                                  |  |
|--------------------------|----------------------------------|--|
| Conductors               | 4 x 7/0.12mm <sup>2</sup> copper |  |
| Cable Sheath             | PVC jacket 2.4 x 4.8mm           |  |
| J1                       | 6P4C modular plug                |  |
| J2 & J3                  | 6P2C modular socket              |  |
| Material - Contacts      | Gold Plated                      |  |
| Material - Socket casing | ABS                              |  |
| Colour                   | lvory                            |  |