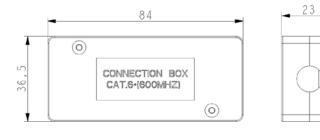

| SPECIFICATIONS |                                                                    |
|----------------|--------------------------------------------------------------------|
| Housing        | ABS, UL94V-0                                                       |
| IDC Plastic    | PC, UL 94V-0                                                       |
| IDC Contact    | Phosphor Bronze with 200 $\mu$ Tin over 100 $\mu$ Nickel undercoat |
| Dimensions     | W63mm x D25.6mm x H10.5mm                                          |
| Temperature    | -40°C to 68°C                                                      |
| Humidity       | 10% to 90% RH                                                      |
| IDC Block      | 200 Termination Cycles                                             |