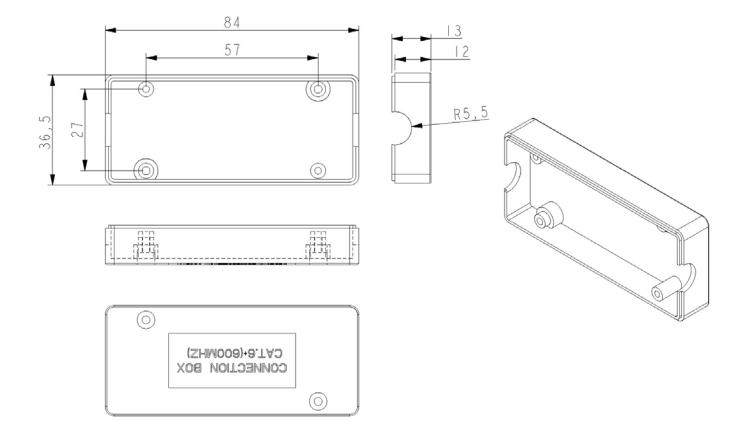

### **DESIGN & CONSTRUCTION**

| SPECIFICATIONS |                                                                    |
|----------------|--------------------------------------------------------------------|
| Housing        | ABS, UL94V-0                                                       |
| IDC Plastic    | PC, UL 94V-0                                                       |
| IDC Contact    | Phosphor Bronze with 200 $\mu$ Tin over 100 $\mu$ Nickel undercoat |
| Dimensions     | W63mm x D25.6mm x H10.5mm                                          |
| Temperature    | -40°C to 68°C                                                      |
| Humidity       | 10% to 90% RH                                                      |
| IDC Block      | 200 Termination Cycles                                             |