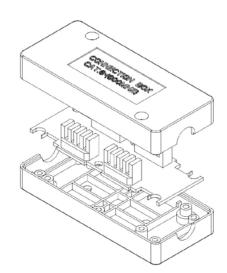

### FEATURES

- The inline punch is used to connect and create a bridge between two cables requiring no termination
- Provides a means to eliminate connectivity problems which could occur during voice & data installations
- Used to join two solid cables to extend existing cable run to a new location
- Can be utilised in permanent installations
- Inline Coupler Punch down is a surface mounted Cat6 coupler block with punchdown terminals

### **DESIGN & CONSTRUCTION**