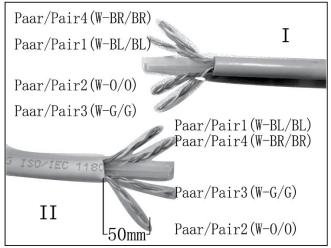

28 The Gateway, Broadmeadows VIC 3047 71 Anzac Highway, Ashford SA 5035

Phone: (07) 3308 5555 Phone: (03) 9330 8333

brisbane@accesscomms.com.au melbourne@accesscomms.com.au adelaide@accesscomms.com.au

| AbsetzmaBe(schirmfolie)nur S/FTP<br>Stripping pattern (screen foil)only S/FTP |                  |                   |  |  |
|-------------------------------------------------------------------------------|------------------|-------------------|--|--|
| Farbcode EIA/TIA                                                              | I<br>Lange in mm | II<br>Lange in mm |  |  |
| Colour code EIA/TIA                                                           | Length in mm     | Length in mm      |  |  |
| Paar/Pair 1 W-BL/BL                                                           | 15               | 35                |  |  |
| Paar/Pair 2 W-0/0                                                             | 15               | 35                |  |  |
| Paar/Pair 3 W-G/G                                                             | 35               | 15                |  |  |
| Paar/Pair 4 W-BR/BR                                                           | 35               | 15                |  |  |