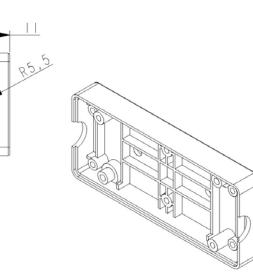

### **DESIGN & CONSTRUCTION**

| SPECIFICATIONS |                                                                    |
|----------------|--------------------------------------------------------------------|
| Housing        | ABS, UL94V-0                                                       |
| IDC Plastic    | PC, UL 94V-0                                                       |
| IDC Contact    | Phosphor Bronze with 200 $\mu$ Tin over 100 $\mu$ Nickel undercoat |
| Dimensions     | W63mm x D25.6mm x H10.5mm                                          |
| Temperature    | -40°C to 68°C                                                      |
| Humidity       | 10% to 90% RH                                                      |
| IDC Block      | 200 Termination Cycles                                             |