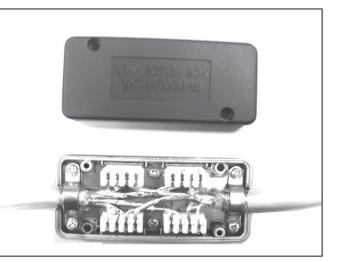

---------|-------------------|--|--|
| Farbcode EIA/TIA                                                              | I<br>Lange in mm | II<br>Lange in mm |  |  |
| Colour code EIA/TIA                                                           | Length in mm     | Length in mm      |  |  |
| Paar/Pair 1 W-BL/BL                                                           | 15               | 35                |  |  |
| Paar/Pair 2 W-0/0                                                             | 15               | 35                |  |  |
| Paar/Pair 3 W-G/G                                                             | 35               | 15                |  |  |
| Paar/Pair 4 W-BR/BR                                                           | 35               | 15                |  |  |



To view Access' extensive ranges go to: www.accesscomms.com.au

Sydney (Head Office) Brisbane Sales Melbourne Office Adelaide Office Unit 1, 29 Prince William Drive, Seven Hills NSW 2147

28 The Gateway, Broadmeadows VIC 3047 71 Anzac Highway, Ashford SA 5035 Phone: (02) 9414 8888 Phone: (07) 3308 5555 Phone: (03) 9330 8333 Phone: (08) 8338 5540 sales@accesscomms.com.au brisbane@accesscomms.com.au melbourne@accesscomms.com.au adelaide@accesscomms.com.au