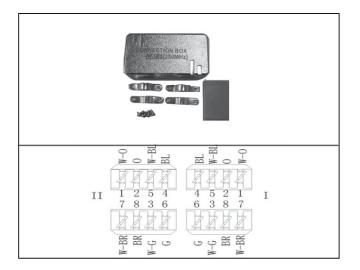

|
|----------------|--------------------------------------------------------------------|
| Housing        | ABS, UL94V-0                                                       |
| IDC Plastic    | PC, UL 94V-0                                                       |
| IDC Contact    | Phosphor Bronze with 200 $\mu$ Tin over 100 $\mu$ Nickel undercoat |
| Dimensions     | W63mm x D25.6mm x H10.5mm                                          |
| Temperature    | -40°C to 68°C                                                      |
| Humidity       | 10% to 90% RH                                                      |
| IDC Block      | 200 Termination Cycles                                             |

### **INSTALLATION SPECIFICATIONS**





To view Access' extensive ranges go to: www.accesscomms.com.au

Sydney (Head Office) Brisbane Sales **Melbourne Office** Adelaide Office

Unit 1, 29 Prince William Drive, Seven Hills NSW 2147

28 The Gateway, Broadmeadows VIC 3047 71 Anzac Highway, Ashford SA 5035

Phone: (07) 3308 5555 Phone: (03) 9330 8333

brisbane@accesscomms.com.au melbourne@accesscomms.com.au adelaide@accesscomms.com.au



| AbsetzmaBe(schirmfolie)nur S/FTP<br>Stripping pattern (screen foil)only S/FTP |                  |                   |  |  |
|-------------------------------------------------------------------------------|------------------|-------------------|--|--|
| Farbcode EIA/TIA                                                              | I<br>Lange in mm | II<br>Lange in mm |  |  |
| Colour code EI