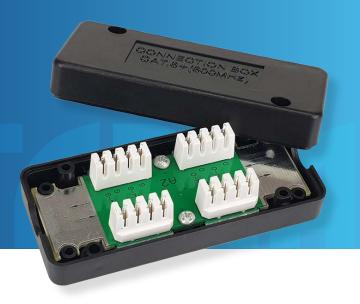

### FEATURES

- The inline punch is used to connect and create a bridge between two cables requiring no termination
- Provides a means to eliminate connectivity problems which could occur during voice & data installations
- Used to join two solid cables to extend existing cable run to a new location
- Can be utilised in permanent installations
- Inline Coupler Punch down is a surface mounted Cat6 coupler block with punchdown terminals

### **DESIGN & CONSTRUCTION**