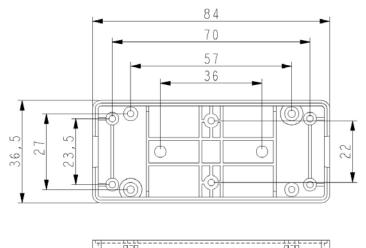

### **DESIGN & CONSTRUCTION**

| SPECIFICATIONS |                                                                    |
|----------------|--------------------------------------------------------------------|
| Housing        | ABS, UL94V-0                                                       |
| IDC Plastic    | PC, UL 94V-0                                                       |
| IDC Contact    | Phosphor Bronze with 200 $\mu$ Tin over 100 $\mu$ Nickel undercoat |
| Dimensions     | W63mm x D25.6mm x H10.5mm                                          |
| Temperature    | -40°C to 68°C                                                      |
| Humidity       | 10% to 90% RH                                                      |
| IDC Block      | 200 Termination Cycles                                             |