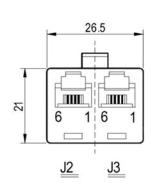

## DESIGN & CONSTRUCTION

| WIRING |    |    |             |
|--------|----|----|-------------|
| J1     | J2 | J3 | Wire Colour |
| 2      | 2  | 2  | Black       |
| 3      | 3  | 3  | Red         |
| 4      | 4  | 4  | Green       |
| 5      | 5  | 5  | Yellow      |