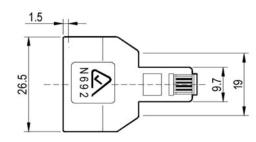

## **TELEMASTER**



**6P4C Modular Double Adaptor** 

P2200



## **FEATURES**

- Two devices with modular plugs can be connected to one modular socket using these modular double adaptors.
- Standard wiring configuration is straightthrough.
- Special wiring configurations are also available.

## DESIGN & CONSTRUCTION









| WIRING |    |    |             |
|--------|----|----|-------------|
| J1     | J2 | J3 | Wire Colour |
| 2      | 2  | 2  | Black       |
| 3      | 3  | 3  | Red         |
| 4      | 4  | 4  | Green       |
| 5      | 5  | 5  | Yellow      |

| MATERIALS       |                             |
|-----------------|-----------------------------|
| Housing         | ABS                         |
| Internal wiring | 26AWG                       |
| Contacts        | Gold plated phosphor bronze |