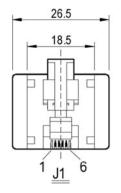

## DESIGN & CONSTRUCTION

| WIRING |    |    |             |
|--------|----|----|-------------|
| J1     | J2 | J3 | Wire Colour |
| 2      | 2  | 2  | Black       |
| 3      | 3  | 3  | Red         |
| 4      | 4  | 4  | Green       |
| 5      | 5  | 5  | Yellow      |