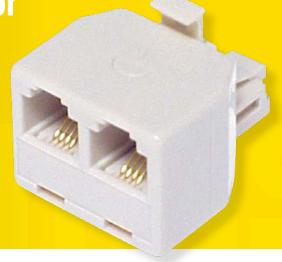

## **TELEMASTER**

**6P4C Modular Double Adaptor** 

P2200

## **FEATURES**

- Two devices with modular plugs can be connected to one modular socket using these modular double adaptors.
- Standard wiring configuration is straightthrough.
- Special wiring configurations are also available.