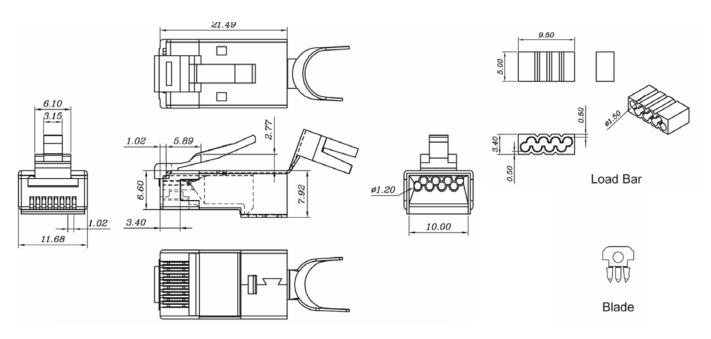

## **DESIGN & CONSTRUCTION**

### **FEATURES**

These special plugs are designed for shielded Category-6A cables. Special contact design allows the same plug to be used for either solid or stranded conductor cables. The 2-piece design includes a cable-guide to ensure conductors are split into 2-rows to maintain data integrity. 50µ" gold plated contacts. Requires our T0031 crimp tool for termination.

### **MECHANICAL SPECIFICATIONS**

Cable to plug tensile strength Durability

200 Pound Min 200 Mating Cycles

### SUITS

Suits stranded and solid conductors 22 - 23 AWG