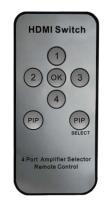

- Support HDMI 1.4
- Support 3.0Gbps per channel bandwidth
- Video resolutions up to 4kx2k@30Hz, 1080p@120Hz and 1080p 3D@60Hz
- CEC Pass-through
- PIP (Picture in Picture) mode support highest video resolution 1080p 3D@60Hz
- Multifunctional on switching: intelligent or mechanical