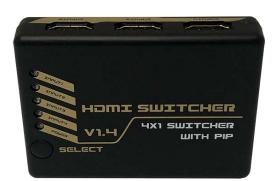

# DATAMASTER HDMI 4K2K Switch w/ Pip 4 in 1 Out

OUTPUT

INPUT

### **FEATURES**

The 4x1 HDMI Switcher routes high definition video up to 4k x 2k, as well as digital audio from any one of the four sources to display unit. Four inputs accommodate the simultaneous connection of up to four high definition video sources, such as satellite systems and HD DVD players.

- Support HDMI 1.4
- Support 3.0Gbps per channel bandwidth
- Video resolutions up to 4kx2k@30Hz, 1080p@120Hz and 1080p 3D@60Hz
- CEC Pass-through
- PIP (Picture in Picture) mode support highest video resolution 1080p 3D@60Hz
- Multifunctional on switching: intelligent or mechanical