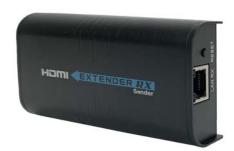

| Link Connector      | UTP/STP CAT5e/CAT6                                                                           |
| Power Supply        | 2 x 5V DC 1A                                                                                 |
| Power Consumption   | 3W (max) each                                                                                |
| Relative Humidity   | 20% - 90%                                                                                    |
| Dimension           | 110 x 58 x 26 mm                                                                             |
| Weight              | 239g                                                                                         |

## **DATAMASTER**

# **HDMI Single Cable Extender**P0764-145



#### **SENDER**











#### **RECEIVER**











To view Access' extensive ranges go to: www.accesscomms.com.au

Sydney (Head Office) Brisbane Sales Melbourne Office Adelaide Office

Unit 1, 29 Prince William Drive, Seven Hills NSW 2147

28 The Gateway, Broadmeadows VIC 3047 71 Anzac Highway, Ashford SA 5035

Phone: (07) 3308 5555 Phone: (03) 9330 8333 Phone: (08) 8338 5540

brisbane@accesscomms.com.au melbourne@accesscomms.com.au adelaide@accesscomms.com.au