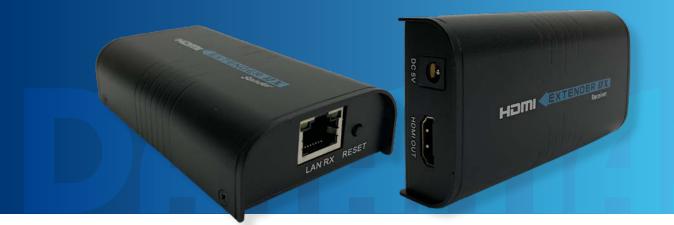

# HDMI Single Cable Extender P0764-145

### **FEATURES**

Extends HDMI video and audio signals over a single CAT5e (shielded recommended) or a single CAT6 twisted pair cable.

Active design delivers HDTV resolution up to 100M for 1080P over CAT5e and up to 120M for 1080P over CAT6.

Packed in a set of two with power supply provided.

| Distance            | CAT5e = 100M, CAT6 = 100M, 1080P@50/60Hz                                                     |
|---------------------|----------------------------------------------------------------------------------------------|
| Resolutions         | 480i@60Hz, 480P@60Hz, 576i@50Hz,<br>576P@50Hz, 720P@50/60Hz,<br>1080i@50/60Hz, 1080P@50/60Hz |
| Working Temperature | -10°C - 60°C                                                                                 |
| Link Connector      | UTP/STP CAT5e/CAT6                                                                           |
| Power Supply        | 2 x 5V DC 1A                                                                                 |
| Power Consumption   | 3W (max) each                                                                                |
| Relative Humidity   | 20% - 90%                                                                                    |
| Dimension           | 110 x 58 x 26 mm                                                                             |
| Weight              | 239g                                                                                         |