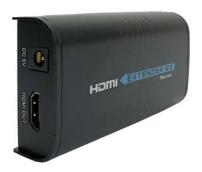

TP CAT5e/CAT6                                                                           |
| Power Supply        | 2 x 5V DC 1A                                                                                 |
| Power Consumption   | 3W (max) each                                                                                |
| Relative Humidity   | 20% - 90%                                                                                    |
| Dimension           | 110 x 58 x 26 mm                                                                             |
| Weight              | 239g                                                                                         |

## **DATAMASTER**

# **HDMI Single Cable Extender**P0764-145



#### **SENDER**











#### **RECEIVER**











To view Access' extensive ranges go to: www.accesscomms.com.au

Sydney (Head Office) Brisbane Sales Melbourne Office Adelaide Office

Unit 1, 29 Prince William Drive, Seven Hills NSW 2147

28 The Gateway, Broadmeadows VIC 3047 71 Anzac Highway, Ashford SA 5035

Phone: (07) 3308 5555 Phone: (03) 9330 8333 Phone: (08) 8338 5540

brisbane@accesscomms.com.au melbourne@accesscomms.com.au adelaide@accesscomms.com.au