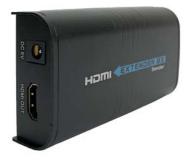

|
| Link Connector      | UTP/STP CAT5e/CAT6                                                                           |
| Power Supply        | 2 x 5V DC 1A                                                                                 |
| Power Consumption   | 3W (max) each                                                                                |
| Relative Humidity   | 20% - 90%                                                                                    |
| Dimension           | 110 x 58 x 26 mm                                                                             |
| Weight              | 239g                                                                                         |

## **DATAMASTER**

# **HDMI Single Cable Extender**P0764-145



#### **SENDER**











#### **RECEIVER**











To view Access' extensive ranges go to: www.accesscomms.com.au

Sydney (Head Office) Brisbane Sales Melbourne Office Adelaide Office

Unit 1, 29 Prince William Drive, Seven Hills NSW 2147

28 The Gateway, Broadmeadows VIC 3047 71 Anzac Highway, Ashford SA 5035

Phone: (07) 3308 5555 Phone: (03) 9330 8333 Phone: (08) 8338 5540

brisbane@accesscomms.com.au melbourne@accesscomms.com.au adelaide@accesscomms.com.au