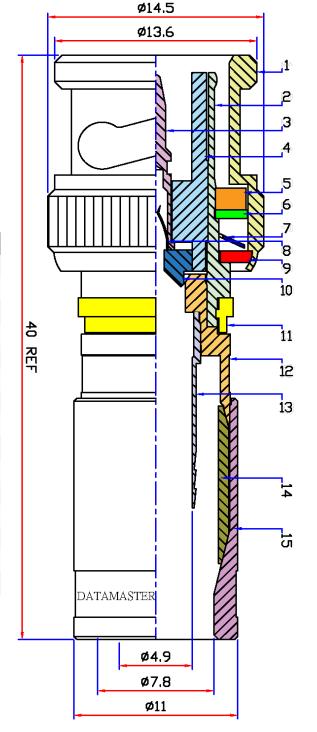

#### I P0724RED

#### I MECHANICAL CHARACTERISTICS

| 1  | Shell          | Brass / Nickel Plated           |
|----|----------------|---------------------------------|
| 2  | Body           | Brass / Nickel Plated           |
| 3  | Contact        | Brass / Gold Plated             |
| 4  | Insulation     | Delrin / White Colour           |
| 5  | Gasket         | Silicon / Orange                |
| 6  | Washer         | Steel / Nickel Plated           |
| 7  | Spring         | K10 Steel / 1-3µm Nickel Plated |
| 8  | Female Contact | BECU / Gold Plated              |
| 9  | Washer         | Steel / Nickel Plated           |
| 10 | Insulation     | PP / White Colour               |
| 11 | Colour Band    | P.E / Red Colour                |
| 12 | Body           | Brass / Nickel Plated           |
| 13 | Contact Tube   | Brass / Nickel Plated           |
| 14 | Ring           | Delrin / Nature                 |
| 15 | Ferrule        | Brass / Nickel Plated           |
|    |                |                                 |