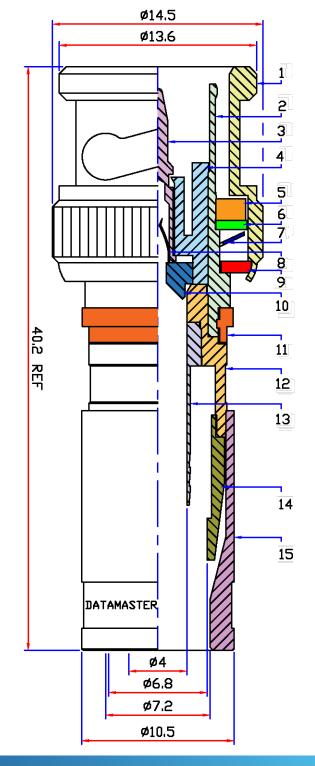

#### I P0724BLU

### **MATERIAL CHARACTERISTICS**

| 1 9  | Shell          | D // 0 N: 1 1 DI : 1            |
|------|----------------|---------------------------------|
|      |                | Brass / 1-3μm Nickel Plated     |
| 2 I  | Body           | Brass / 1-3µm Nickel Plated     |
| 3 (  | Contact        | Brass / $3\mu$ " Gold Plated    |
| 4 I  | Insulation     | Delrin / White Colour           |
| 5 (  | Gasket         | Silicon / Orange                |
| 6 \  | Washer         | Steel / Nickel Plated           |
| 7 9  | Spring         | K10 Steel / 1-3µm Nickel Plated |
| 8 I  | Female Contact | BECU / Gold Plated              |
| 9 1  | Washer         | Iron / Nickel Plated            |
| 10 I | Insulation     | P.E / Nature                    |
| 11 ( | Colour Band    | P.E / Blue Colour               |
| 12 I | Body           | Brass / 1-3µm Nickel Plated     |
| 13 ( | Contact Tube   | Brass / 1-3µm Nickel Plated     |
| 14 I | Ring           | Delrin / Nature                 |
| 15 I | Ferrule        | Brass / 1-3µm Nickel Plated     |