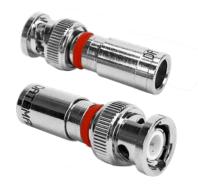

| 4 I  | Insulation     | Delrin / White Colour           |
| 5 (  | Gasket         | Silicon / Orange                |
| 6 \  | Washer         | Steel / Nickel Plated           |
| 7 9  | Spring         | K10 Steel / 1-3µm Nickel Plated |
| 8 I  | Female Contact | BECU / Gold Plated              |
| 9 1  | Washer         | Iron / Nickel Plated            |
| 10 I | Insulation     | P.E / Nature                    |
| 11 ( | Colour Band    | P.E / Blue Colour               |
| 12 I | Body           | Brass / 1-3µm Nickel Plated     |
| 13 ( | Contact Tube   | Brass / 1-3µm Nickel Plated     |
| 14 I | Ring           | Delrin / Nature                 |
| 15 I | Ferrule        | Brass / 1-3µm Nickel Plated     |



## **BNC RG6 Compression**

P0724BLU, P0724RED, P0724YEL



#### I P0724RED



#### I MECHANICAL CHARACTERISTICS

| 1  | Shell          | Brass / Nickel Plated           |
|----|----------------|---------------------------------|
| 2  | Body           | Brass / Nickel Plated           |
| 3  | Contact        | Brass / Gold Plated             |
| 4  | Insulation     | Delrin / White Colour           |
| 5  | Gasket         | Silicon / Orange                |
| 6  | Washer         | Steel / Nickel Plated           |
| 7  | Spring         | K10 Steel / 1-3µm Nickel Plated |
| 8  | Female Contact | BECU / Gold Plated              |
| 9  | Washer         | Steel / Nickel Plated           |
| 10 | Insulation     | PP / White Colour               |
| 11 | Colour Band    | P.E / Red Colour                |
| 12 | Body           | Brass / Nickel Plated           |
| 13 | Co