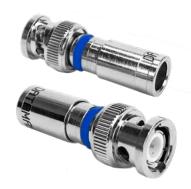

vailable to suit RG59/U or RG6/U dual-shield and RG6/U quad-shield cables. Colour coded bands are used to identify connector/cable compatibility.

The 1-piece design suits either solid copper or copper clad steel cable. Attach using our coaxial cable stripper and professional ratchet compression connector crimp tool T0040.

| SKU      | COLOUR | ТҮРЕ |
|----------|--------|------|
| P0724BLU | Blue   | BNC  |
| P0724RED | Red    | BNC  |
| P0724YEL | Yellow | BNC  |

#### I ELECTRICAL CHARACTERISTICS

| Impedance      | 75 OHM             |  |
|----------------|--------------------|--|
| V.S.W.R.       | 0 - 2 GHz ≥ 1.15   |  |
| Return Loss    | 0 - 3 GHz ≥ - 25dB |  |
| Insertion Loss | 0 - 3 GHz ≥ -0.3dB |  |

## **BNC RG6 Compression**

P0724BLU, P0724RED, P0724YEL



#### I P0724BLU



### **MATERIAL CHARACTERISTICS**

| 1 9  | Shell          | D // 0 N: 1 1 DI : 1            |
|------|----------------|---------------------------------|
|      |                | Brass / 1-3μm Nickel Plated     |
| 2 I  | Body           | Brass / 1-3µm Nickel Plated     |
| 3 (  | Contact        | Brass / $3\mu$ " Gold Plated    |
| 4 I  | Insulation     | Delrin / White Colour           |
| 5 (  | Gasket         | Silicon / Orange                |
| 6 \  | Washer         | Steel / Nickel Plated           |
| 7 9  | Spring         | K10 Steel / 1-3µm Nickel Plated |
| 8 I  | Female Contact | BECU / Gold Plated              |
| 9 1  | Washer         | Iron / Nickel Plated            |
| 10 I | Insulation     | P.E / Nature                    |
| 11 ( | Colour Band    | P.E / Blue Colour