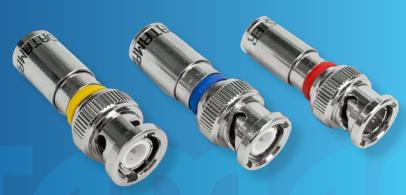

**BNC RG6 Compression** 

P0724BLU, P0724RED, P0724YEL

#### FEATURES

High performance BNC compression connector for trouble free professional water-proof coaxial connections. Available to suit RG59/U or RG6/U dual-shield and RG6/U quad-shield cables. Colour coded bands are used to identify connector/cable compatibility.

The 1-piece design suits either solid copper or copper clad steel cable. Attach using our coaxial cable stripper and professional ratchet compression connector crimp tool T0040.

| SKU      | COLOUR | ТҮРЕ |
|----------|--------|------|
| P0724BLU | Blue   | BNC  |
| P0724RED | Red    | BNC  |
| P0724YEL | Yellow | BNC  |