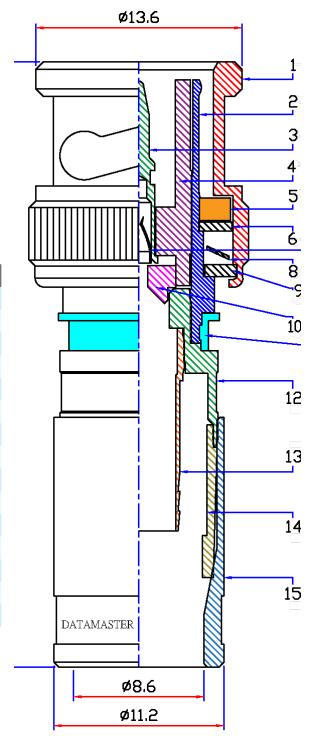

### **MATERIAL CHARACTERISTICS**

| 1 9  | Shell          | D // 0 N: 1 1 DI : 1            |
|------|----------------|---------------------------------|
|      |                | Brass / 1-3μm Nickel Plated     |
| 2 I  | Body           | Brass / 1-3µm Nickel Plated     |
| 3 (  | Contact        | Brass / $3\mu$ " Gold Plated    |
| 4 I  | Insulation     | Delrin / White Colour           |
| 5 (  | Gasket         | Silicon / Orange                |
| 6 \  | Washer         | Steel / Nickel Plated           |
| 7 9  | Spring         | K10 Steel / 1-3µm Nickel Plated |
| 8 I  | Female Contact | BECU / Gold Plated              |
| 9 1  | Washer         | Iron / Nickel Plated            |
| 10 I | Insulation     | P.E / Nature                    |
| 11 ( | Colour Band    | P.E / Blue Colour               |
| 12 I | Body           | Brass / 1-3µm Nickel Plated     |
| 13 ( | Contact Tube   | Brass / 1-3µm Nickel Plated     |
| 14 I | Ring           | Delrin / Nature                 |
| 15 I | Ferrule        | Brass / 1-3µm Nickel Plated     |

#### I MECHANICAL CHARACTERISTICS

| 1  | Shell          | Brass / Nickel Plated           |
|----|----------------|---------------------------------|
| 2  | Body           | Brass / Nickel Plated           |
| 3  | Contact        | Brass / Gold Plated             |
| 4  | Insulation     | Delrin / White Colour           |
| 5  | Gasket         | Silicon / Orange                |
| 6  | Washer         | Steel / Nickel Plated           |
| 7  | Spring         | K10 Steel / 1-3µm Nickel Plated |
| 8  | Female Contact | BECU / Gold Plated              |
| 9  | Washer         | Steel / Nickel Plated           |
| 10 | Insulation     | PP / White Colour               |
| 11 | Colour Band    | P.E / Red Colour                |
| 12 | Body           | Brass / Nickel Plated           |
| 13 | Contact Tube   | Brass / Nickel Plated           |
| 14 | Ring           | Delrin / Nature                 |
| 15 | Ferrule        | Brass / Nickel Plated           |
|    |                |                                 |

### **MATERIAL CHARACTERISTICS**

|       | hell<br>lody  | Brass / Nickel Plated           |
|-------|---------------|---------------------------------|
| 2 B   | Body          |                                 |
|       |               | Brass / Nickel Plated           |
| 3 C   | ontact        | Brass / Gold Plated             |
| 4 Ir  | nsulation     | Delrin / White Colour           |
| 5 G   | asket         | Silicon / Orange                |
| 6 W   | /asher        | Steel / Nickel Plated           |
| 7 S   | pring         | K10 Steel / 1-3µm Nickel Plated |
| 8 F   | emale Contact | BECU / Gold Plated              |
| 9 W   | /asher        | Steel / Nickel Plated           |
| 10 lr | nsulation     | PP / White Colour               |
| 11 C  | Colour Band   | P.E / Yellow Colour             |
| 12 B  | Body          | Brass / Nickel Plated           |
| 13 C  | Contact Tube  | Brass / Nickel Plated           |
| 14 R  | ling          | TPR + PP / Nature               |
| 15 F  | errule        | Brass / Nickel Plated           |