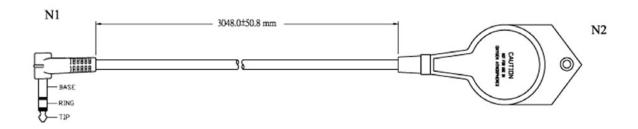

#### WIRING DIAGRAM

| N1        |                         |               |
|-----------|-------------------------|---------------|
| Plug Type | 6.3mm Male steereo plug |               |
| Colour    | White                   |               |
| Wiring    | Tip                     | Black wire    |
|           | Ring                    | White wire    |
|           | Sleeve                  | Not connected |