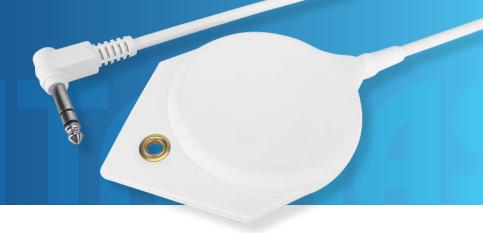

### **FEATURES**

- Nursecall pressure pad for hospital and aged care services.
- Plug type and wiring can be custom made to suit host equipment.
- Standard colour is white.