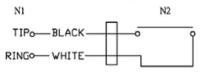

#### WIRING DIAGRAM

| N1        |                         |               |
|-----------|-------------------------|---------------|
| Plug Type | 6.3mm Male steereo plug |               |
| Colour    | White                   |               |
| Wiring    | Tip                     | Black wire    |
|           | Ring                    | White wire    |
|           | Sleeve                  | Not connected |