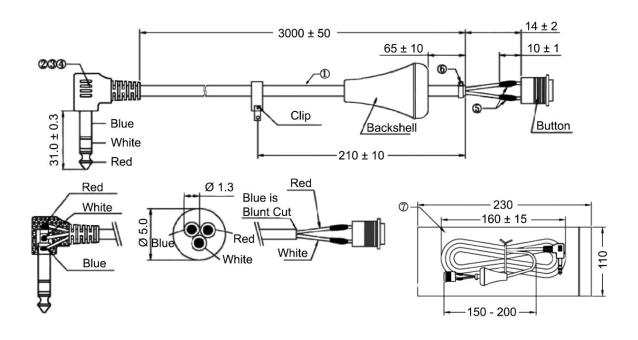

### Nursecall Cord Button K3811, K3811-005

| 1       | Cable         | Jacket        | Outside diameter 5.0 ± 0.1mm PVC    | White       |
|---------|---------------|---------------|-------------------------------------|-------------|
|         |               | Insulation    | Outside diameter: 1.3mm             |             |
|         |               |               | Colours: Red, white, blue           |             |
|         |               | Conductors    | 22AWG (27 x 0.12mm) bare copper     |             |
| 2, 3, 4 | Plug          | Type          | 6.3mm mono phono                    | White       |
|         |               | Length        | 44mm                                |             |
|         |               | Barrel Length | 31.0 ± 0.3mm                        |             |
|         |               | Material      | PE/50P PVC                          |             |
| 5       | Insulation    |               | 3.0mm diameter heatshrink, 8mm long | Black       |
| 6       | Strain relief |               | Ziplock tie                         | White       |
| 7       | Packing       |               | 0.08 x 230 x 110mm PVC bag          | Transparent |