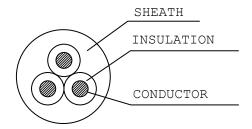

### CORD SECTION

| FLEX CONDUCTORS |                                               |
|-----------------|-----------------------------------------------|
| Conductors      | 3 x 0.75mm <sup>2</sup>                       |
| Sheath          | PVC Brown (L), Blue (N), Yellow/<br>Green (E) |