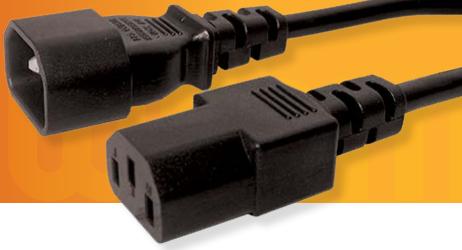

## **POWERMASTER**

IEC-C13 to IEC-C14 Power Cord K3796-010, K3796-020

### **FEATURES**

AC power cord used mainly to deliver power from UPS output. Fitted with female IEC-C5 and male IEC-C14 connectors. Electrical Safety Authority Approved.

| CAT#      | LENGTH    | COLOUR |
|-----------|-----------|--------|
| K3796-010 | 1.0 Metre | Black  |
| K3796-020 | 2.0 Metre | Black  |

### **DESIGN & CONSTRUCTION**

| MAINS IEC-C14 PLUG 3 PIN |           |  |
|--------------------------|-----------|--|
| Rating                   | 10A 250V~ |  |
| Colour                   | Black     |  |

| IEC-C5 CONNECTOR |            |
|------------------|------------|
| Rating           | 2.5A 250V~ |
| Colour           | Black      |

| FLEX JACKET |            |
|-------------|------------|
| Туре        | GD-3       |
| Standard    | AS/NZS3191 |
| Colour      | Black      |