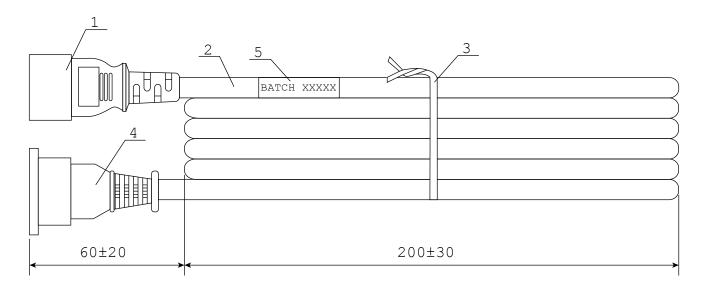

### **PACKAGING**

| 1 | PVC Moulded plug      | PHP-310 (Black) POWERMASTER C14            | N18159    |
|---|-----------------------|--------------------------------------------|-----------|
| 2 | PVC Flexible cord     | Black H05VV-F 3 x 0.75mm <sup>2</sup> 75°C | N18155    |
| 3 | Vinyl tie (Black)     | Tied twice with vinyl tie                  |           |
| 4 | PVC Moulded connector | POWERMASTER AC-060 3-Pin mains socket      | ESO170089 |
| 5 | Label                 | 40mm x 25mm batch label                    |           |