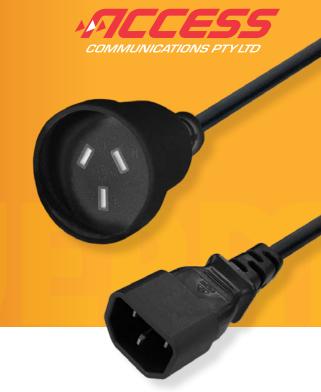

#### FEATURES

10 Amp 3-core power cord fitted with standard Australian mains socket and an IEC-C14 connector. Suitable for connection of a device fitted with a standard mains plug to an IEC-C13 connector. Typically used to connect a PC to a UPS.

Electrical Safety Authority Approved.

| CAT#  | COLOUR | LENGTH |
|-------|--------|--------|
| K3791 | Black  | 150mm  |
| K3792 | Black  | 1500mm |