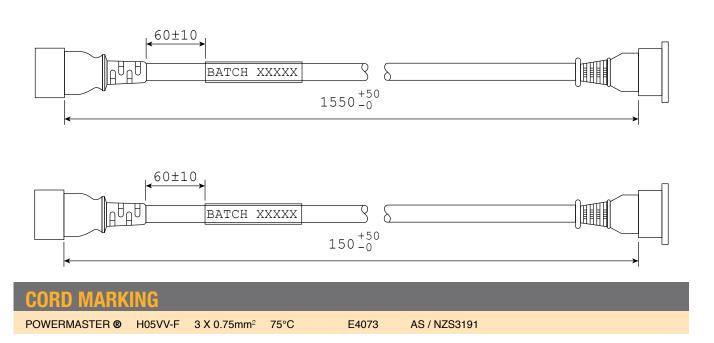

Electrical Safety Authority Approved.

| CAT#  | COLOUR | LENGTH |
|-------|--------|--------|
| K3791 | Black  | 150mm  |
| K3792 | Black  | 1500mm |

### **PACKAGING**

| 1 | PVC Moulded plug      | PHP-310 (Black) POWERMASTER C14            | N18159    |
|---|-----------------------|--------------------------------------------|-----------|
| 2 | PVC Flexible cord     | Black H05VV-F 3 x 0.75mm <sup>2</sup> 75°C | N18155    |
| 3 | Vinyl tie (Black)     | Tied twice with vinyl tie                  |           |
| 4 | PVC Moulded connector | POWERMASTER AC-060 3-Pin mains socket      | ESO170089 |
| 5 | Label                 | 40mm x 25mm batch label                    |           |