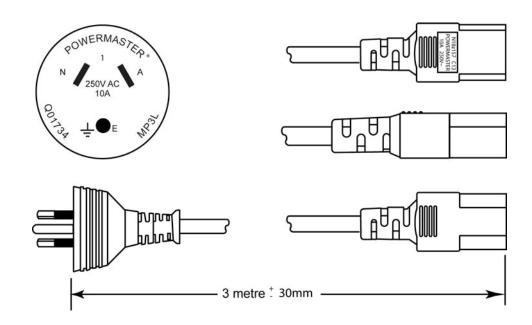

### **POWERMASTER**

IEC-C13 Special Purpose Power Cord (Round Earth Pin)

# IEC-C13 Special Purpose Power Cord (Round Earth Pin)

| MAINS PLUG         |                             |
|--------------------|-----------------------------|
| Туре               | 3-Pin Australian Mains Plug |
| Standard           | AS/NZS3112.2004             |
| Safety Certificate | Q01734                      |
| Material           | PVC (Grey)                  |

| CONNECTOR          |                      |
|--------------------|----------------------|
| Туре               | IEC-C13              |
| Standard           | AS/NZS60320.2.2.2004 |
| Safety Certificate | N18157               |
| Material           | PVC (Grey)           |

| FLEX JACKET        |                                                             |
|--------------------|-------------------------------------------------------------|
| Туре               | GD-3                                                        |
| Standard           | AS/NZS3191.2003                                             |
| Safety Certificate | N18155                                                      |
| Marking            | Powermaster® GD-3<br>3x1.00mm² 75°C N18155 AS/<br>NZS3191Cn |
| Diameter           | 7.0mm                                                       |
| Diameter           | PVC (Grey)                                                  |

| FLEX CONDUCTORS |                                              |
|-----------------|----------------------------------------------|
| Conductors      | 3 x 1.00mm <sup>2</sup>                      |
| Sheath          | PVC Brown (A), Blue (N),<br>Yellow/Green (E) |