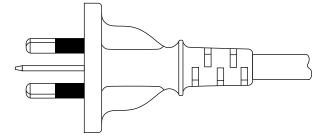

# 2 x C13 Mains Y Cord 0.5m + 2 x 1.5m

| MAINS PLUG |                 |
|------------|-----------------|
| Standard   | AS/NZS3112.2011 |
| Rating     | 10A 250V~       |
| Colour     | Black           |