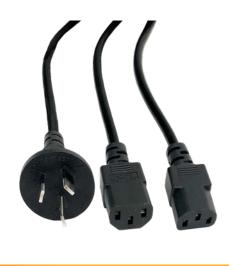

# 2 x C13 Mains Y Cord 0.5m + 2 x 1.5m

| MAINS PLUG |                 |
|------------|-----------------|
| Standard   | AS/NZS3112.2011 |
| Rating     | 10A 250V~       |
| Colour     | Black           |

| IEC-C13 CONNECTOR |                      |  |
|-------------------|----------------------|--|
| Standard          | AS/NZS60320.2.2.2004 |  |
| Rating            | 10A 250V~            |  |
| Colour            | Black                |  |
|                   |                      |  |