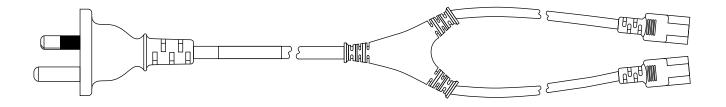

### **POWERMASTER**

2 x C13 Mains Y Cord 0.5m + 2 x 1.5m

#### **FEATURES**

A 10 Amp 3-core power cord fitted with Australian 3-pin mains plug with insulated pins compliant with AS/NZS3112 and two IEC-C13 connectors. Suitable for supply of power to both a PC and monitor from a single power outlet. Length is 2 metres overall, comprising 2 x 1.5 metre IEC-C13 sections and a single 500mm section from the mains plug to the Y-junction. Electrical Safety Authority Approved.

# 2 x C13 Mains Y Cord 0.5m + 2 x 1.5m

| MAINS PLUG |                 |
|------------|-----------------|
| Standard   | AS/NZS3112.2011 |
| Rating     | 10A 250V~       |
| Colour     | Black           |