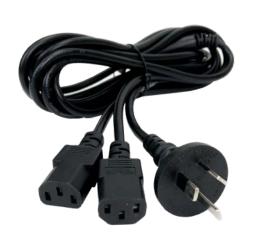

### **POWERMASTER**

2 x C13 Mains Y Cord 0.5m + 2 x 1.5m

#### **FEATURES**

A 10 Amp 3-core power cord fitted with Australian 3-pin mains plug with insulated pins compliant with AS/NZS3112 and two IEC-C13 connectors. Suitable for supply of power to both a PC and monitor from a single power outlet. Length is 2 metres overall, comprising 2 x 1.5 metre IEC-C13 sections and a single 500mm section from the mains plug to the Y-junction. Electrical Safety Authority Approved.

| CAT#  | COLOUR | LENGTH                |
|-------|--------|-----------------------|
| K3774 | Black  | 500mm + 2 x 1.5 Metre |