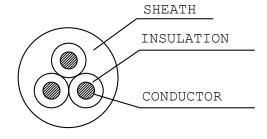

| FLEX JACKET        |                                                   |
|--------------------|---------------------------------------------------|
| Туре               | GD-3                                              |
| Standard           | AS/NZS3191.2003                                   |
| Safety Certificate | N18155                                            |
| Marking            | Powermaster® GD-3 3x0.75mm² 75°C<br>AS/NZS3191 CN |
| Colour             | Black                                             |

| FLEX CONDUCTORS |                                              |  |
|-----------------|----------------------------------------------|--|
| Conductors      | 3 x 0.75mm <sup>2</sup>                      |  |
| Sheath          | PVC Brown (L), Blue (N),<br>Yellow/Green (E) |  |