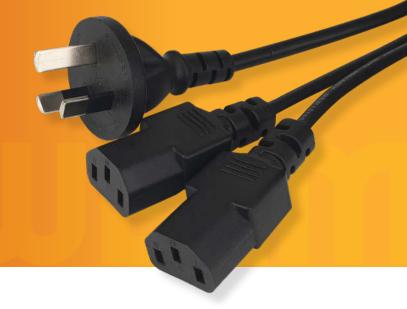

### **POWERMASTER**

2 x C13 Mains Y Cord 0.5m + 2 x 1.5m

#### **FEATURES**

A 10 Amp 3-core power cord fitted with Australian 3-pin mains plug with insulated pins compliant with AS/NZS3112 and two IEC-C13 connectors. Suitable for supply of power to both a PC and monitor from a single power outlet. Length is 2 metres overall, comprising 2 x 1.5 metre IEC-C13 sections and a single 500mm section from the mains plug to the Y-junction. Electrical Safety Authority Approved.

| CAT#  | COLOUR | LENGTH                |
|-------|--------|-----------------------|
| K3774 | Black  | 500mm + 2 x 1.5 Metre |