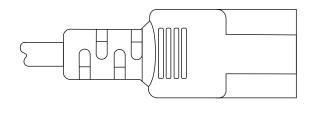

| IEC-C13 CONNECTOR |                      |  |
|-------------------|----------------------|--|
| Standard          | AS/NZS60320.2.2.2004 |  |
| Rating            | 10A 250V~            |  |
| Colour            | Black                |  |
|                   |                      |  |