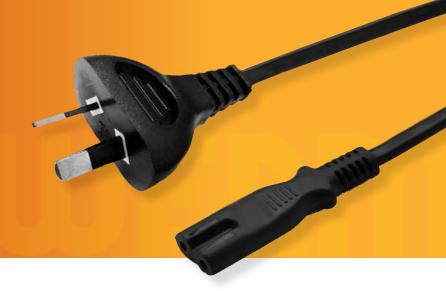

### **FEATURES**

2-core light duty power cord as used on some small appliances.

Fitted with IEC-C7 (figure-8) connector and Australian 2-pin mains plug with insulated pins compliant with AS/NZS3112.

Electrical Safety Authority Approved.