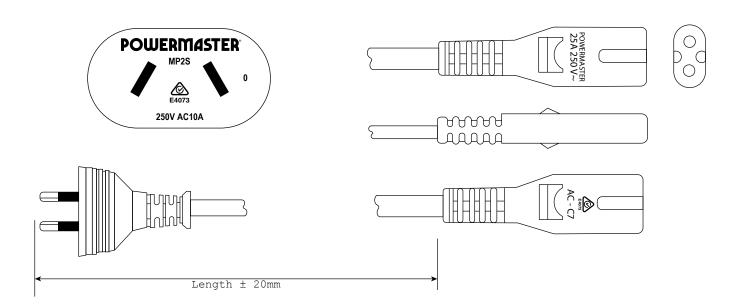

# **IEC-C7 Power Cord**

K3762 Series

| MAINS PLUG         |                                 |
|--------------------|---------------------------------|
| Туре               | MP2 2-pin Australian mains plug |
| Standard           | AS/NZS3112                      |
| Safety Certificate | ESO170089                       |
| Colour             | Black                           |

| CONNECTOR          |            |
|--------------------|------------|
| Type               | IEC-C7     |
| Standard           | AS/NZS3109 |
| Safety Certificate | N18158     |
| Colour             | Black      |