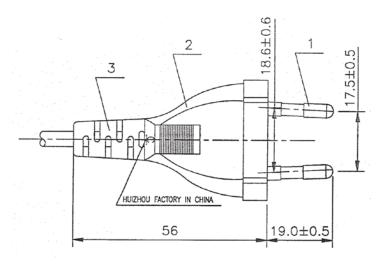

#### **EUROPEAN MAINS PLUG**

SIDE B: PHP-205 2.5A 250V ~

1.PIN

2.PVC Moulded plug: PHP - 205

3.Flexible cord

#### **TOLERANCE:**

 $> 20 : \pm 2.0$ ≤ 20 : **± 1.0**  $\leq 10 : \pm 0.5$  $\leq 1.0 : \pm 0.3$ 

13.7±0.7