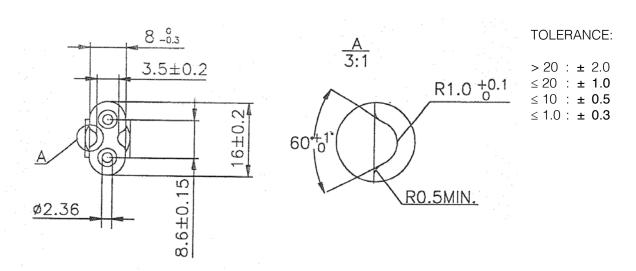

#### **TOLERANCE:**

 $> 20 : \pm 2.0$ ≤ 20 : **± 1.0**  $\leq 10 : \pm 0.5$  $\leq 1.0 : \pm 0.3$ 

13.7±0.7

# European Plug Power Cord 2 metre IEC-C7 Connector Two Pin Plug

K3762EU

- 1.PVC Flexible cord 2.PVC Connector body
- 3.Terminal: Ø 2.36 Phosphor
- bronze tube
- 4.Insert of connector