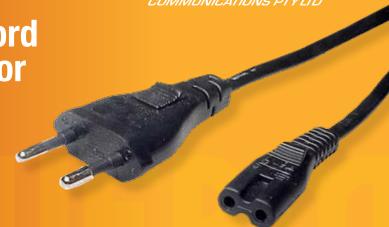

European Plug Power Cord 2 metre IEC-C7 Connector Two Pin Plug

### **■ FEATURES**

- 2-core light duty power cord as used on some small appliances.
- Fitted with IEC-C7 (figure-8) connector and Australian 2-pin mains plug with insulated pins compliant with AS/ NZS3112.
- Electrical Safety Authority Approved.