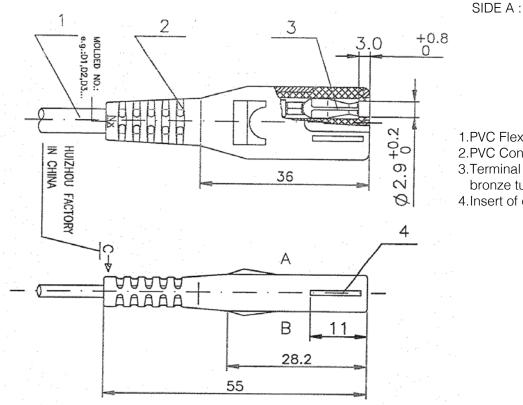

### IEC-C7 CONNECTOR

# European Plug Power Cord 2 metre IEC-C7 Connector Two Pin Plug

K3762EU

- 1.PVC Flexible cord 2.PVC Connector body
- 3.Terminal: Ø 2.36 Phosphor
- bronze tube
- 4.Insert of connector