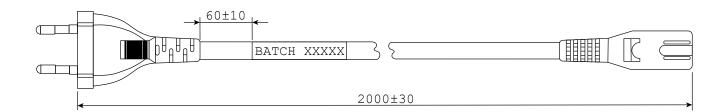

# European Plug Power Cord 2 metre IEC-C7 Connector Two Pin Plug

| 1 | PVC Moulded Plug             | PHP 205 (Black)                                     |                                        |
|---|------------------------------|-----------------------------------------------------|----------------------------------------|
| 2 | PVC Flexible Cord            | H03WH2 F 2 x 0.75mm² (Black )                       |                                        |
| 3 | Vinyl Tie (Black)            | Tied twice with PVC elliptic tie                    |                                        |
|   |                              | Elliptic tie loose and section must not exceed 40mm |                                        |
| 4 | <b>PVC Moulded Connector</b> | PHS 204 (Black)                                     |                                        |
| 5 | PE Sack                      | 280mm x 130mm (0.05mm thick)                        |                                        |
| 6 | Label                        | 40 x 25mm                                           | NOTE: ALL MATERIALS ARE ROHS COMPLIANT |

#### **TOLERANCE:**

 $> 20 : \pm 2.0$ ≤ 20 : **± 1.0**  $\leq 10 : \pm 0.5$  $\leq 1.0 : \pm 0.3$ 

13.7±0.7