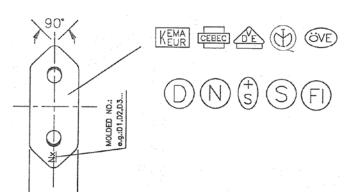

#### CORD SECTION

PHINO Cabo H03VVH2-F 2X0.75mm<sup>2</sup>  $\triangleleft$  VDED KEMA-KEUR IEMMEQU  $+ \wp + \wp + \wp + \wp$   $\triangleleft$  öVED CEBEC (S) (N) (D) (F) SABS SANS 60227-5 60227 IEC 52 300/300V (€ Cn -LF-