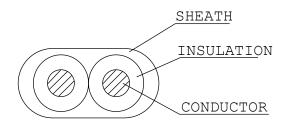

# European Plug Power Cord 2 metre IEC-C7 Connector Two Pin Plug

| 1 | PVC Moulded Plug             | PHP 205 (Black)                                     |                                        |
|---|------------------------------|-----------------------------------------------------|----------------------------------------|
| 2 | PVC Flexible Cord            | H03WH2 F 2 x 0.75mm² (Black )                       |                                        |
| 3 | Vinyl Tie (Black)            | Tied twice with PVC elliptic tie                    |                                        |
|   |                              | Elliptic tie loose and section must not exceed 40mm |                                        |
| 4 | <b>PVC Moulded Connector</b> | PHS 204 (Black)                                     |                                        |
| 5 | PE Sack                      | 280mm x 130mm (0.05mm thick)                        |                                        |
| 6 | Label                        | 40 x 25mm                                           | NOTE: ALL MATERIALS ARE ROHS COMPLIANT |