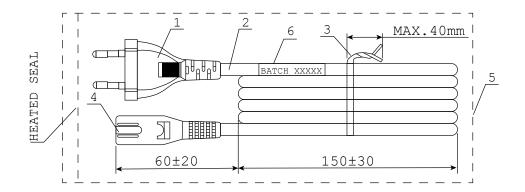

# European Plug Power Cord 2 metre IEC-C7 Connector Two Pin Plug

| 1 | PVC Moulded Plug             | PHP 205 (Black)                                     |                                        |
|---|------------------------------|-----------------------------------------------------|----------------------------------------|
| 2 | PVC Flexible Cord            | H03WH2 F 2 x 0.75mm² (Black )                       |                                        |
| 3 | Vinyl Tie (Black)            | Tied twice with PVC elliptic tie                    |                                        |
|   |                              | Elliptic tie loose and section must not exceed 40mm |                                        |
| 4 | <b>PVC Moulded Connector</b> | PHS 204 (Black)                                     |                                        |
| 5 | PE Sack                      | 280mm x 130mm (0.05mm thick)                        |                                        |
| 6 | Label                        | 40 x 25mm                                           | NOTE: ALL MATERIALS ARE ROHS COMPLIANT |

#### **TOLERANCE:**

 $> 20 : \pm 2.0$ ≤ 20 : **± 1.0**  $\leq 10 : \pm 0.5$  $\leq 1.0 : \pm 0.3$ 

13.7±0.7