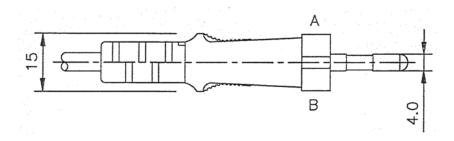

#### **EUROPEAN MAINS PLUG**

SIDE B: PHP-205 2.5A 250V ~

1.PIN

2.PVC Moulded plug: PHP - 205

3.Flexible cord

# European Plug Power Cord 2 metre IEC-C7 Connector Two Pin Plug

K3762EU

- 1.PVC Flexible cord 2.PVC Connector body
- 3.Terminal: Ø 2.36 Phosphor
- bronze tube
- 4.Insert of connector