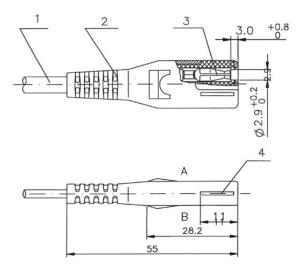

#### IEC-C7 CONNECTOR

SIDE B:

AC - C7

TOLERANCE: >20:±2.0 <20:±1.0 <10:±0.5 <1.0:±0.3

1. PVC FLEXIBLE CORD.

SIDE A:

- 2. PVC CONNECTOR BODY
- 3. TERMINAL: Ø2.36 PHOSPHOR BRONZE TUBE

N18158

POWERMASTER

2.5A 250V~

4. INSERT OF CONNECTOR