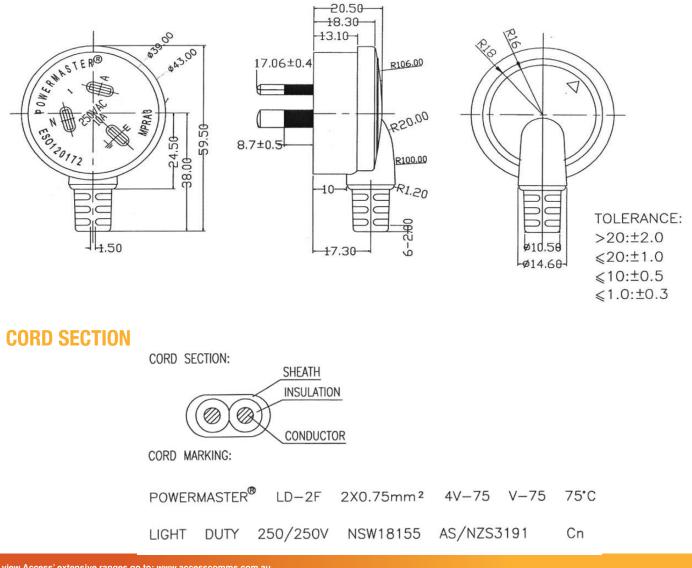

### FEATURES

- 2-core light duty power cord as used on some small appliances.
- Fitted with IEC-C7 (figure-8) connector and Australian 2-pin mains plug with insulated pins compliant with AS/ NZS3112.
- Electrical Safety Authority Approved.

POWERMASTER

2.5A 250V~

4. INSERT OF CONNECTOR