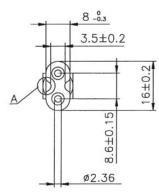

#### IEC-C7 CONNECTOR

SIDE B:

AC - C7

TOLERANCE: >20:±2.0 <20:±1.0 <10:±0.5 <1.0:±0.3

1. PVC FLEXIBLE CORD.

SIDE A:

- 2. PVC CONNECTOR BODY
- 3. TERMINAL: Ø2.36 PHOSPHOR BRONZE TUBE

N18158