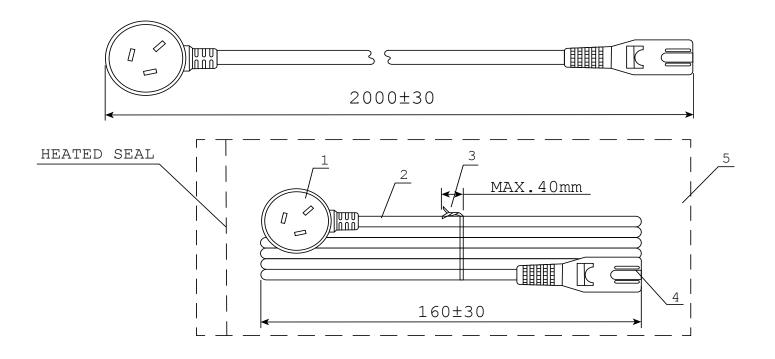

#### K3762-009

| 1 | PVC Moulded Plug      |                                                  |
|---|-----------------------|--------------------------------------------------|
| 2 | Flexible Cord         | 2 x 0.75mm² (Black )                             |
| 3 | Vinyl tie (Black)     | Tied twice with PVC vinyl tie                    |
|   |                       | Vinyl-tie loose end section must not exceed 40mm |
| 4 | PVC Moulded Connector | IEC-C7 (Black)                                   |
| 5 | PE Bag                | 220mm x 130mm (0.05mm thick)                     |
|   |                       | NOTE: ALL MATERIALS ARE ROHS COMPLIANT           |

#### **RIGHT-ANGLE MAINS PLUG**

To view Access' extensive ranges go to: www.accesscomms.com.au

Sydney (Head Office) Brisbane Sales Melbourne Office Adelaide Office Unit 1, 29 Prince William Drive, Seven Hills NSW 21