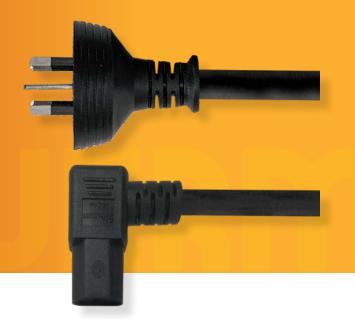

## IEC-C13 Power Cord with Right Angle Plug

#### **FEATURES**

As used on most computers and office equipment. Fitted with IEC-C13 connector and Australian 3-pin mains plug with insulated pins compliant with AS/NZS3112.

Electrical Safety Authority Approved.