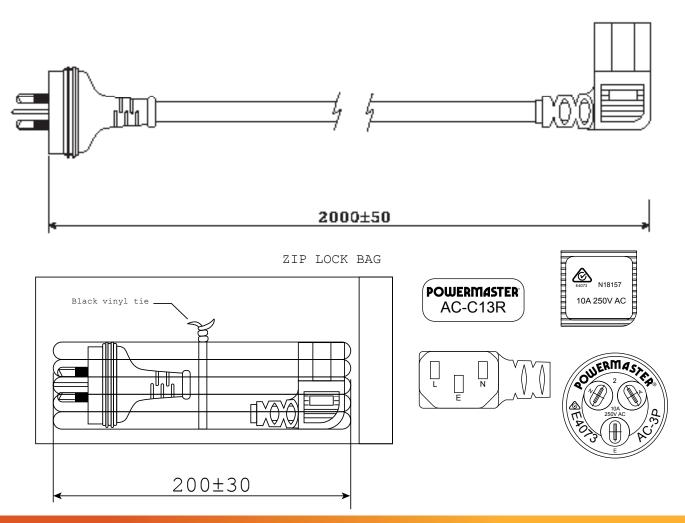

## IEC-C13 Power Cord with Right Angle Plug

#### **FEATURES**

As used on most computers and office equipment. Fitted with IEC-C13 connector and Australian 3-pin mains plug with insulated pins compliant with AS/NZS3112.

Electrical Safety Authority Approved.

# IEC-C13 Power Cord with Right Angle Plug

| MAINS PLUG         |                             |
|--------------------|-----------------------------|
| Туре               | 3-Pin Australian Mains Plug |
| Standard           | AS/NZS 3112:2004            |
| Safety Certificate | ESO170089                   |
| Colour             | Black                       |

| CONNECTOR          |                      |
|--------------------|----------------------|
| Туре               | IEC-C13              |
| Standard           | AS/NZS60320.2.2.2004 |
| Safety Certificate | N18157               |
| Colour             | Black                |

| FLEX JACKET        |                                                          |
|--------------------|----------------------------------------------------------|
| Туре               | HOSVV-F                                                  |
| Standard           | AS/NZS3191.2003                                          |
| Safety Certificate | N18155                                                   |
| Marking            | Powermaster® HOSVV-F 3x0.75mm²<br>GD-3 N18155 AS/NZS3191 |
| Diameter           | 5.80mm                                                   |
| Material           | PVC (Black)                                              |