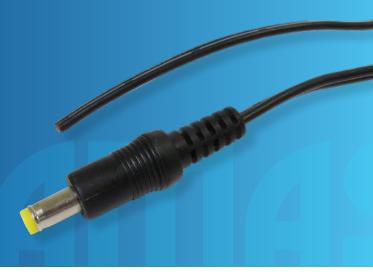

#### **I FEATURES**

Output cables fitted with injection moulded DC output plugs.

#### DESIGN & CONSTRUCTION

| Length           | 4.0M ± 25mm             |                        |
|------------------|-------------------------|------------------------|
| Diameter         | 11 x 5.15 x 1.7 EIAJ-03 |                        |
| Plug Type        | Concentric barrel DC    |                        |
| Plug Connections | Inner                   | Black                  |
|                  | Outer                   | Black with White Trace |