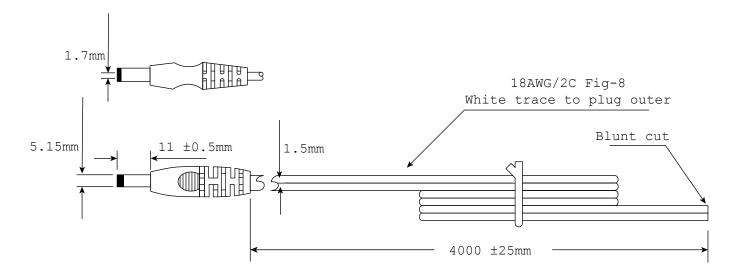

#### DESIGN & CONSTRUCTION

| Length           | 4.0M ± 25mm             |                        |
|------------------|-------------------------|------------------------|
| Diameter         | 11 x 5.15 x 1.7 EIAJ-03 |                        |
| Plug Type        | Concentric barrel DC    |                        |
| Plug Connections | Inner                   | Black                  |
|                  | Outer                   | Black with White Trace |