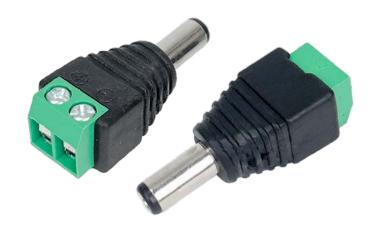

#### **MALE K3706-M21**

- Male 2.1mm OC plug connector with screw terminals
- Use low-voltage stranded wires with this 2.1mm plug
- Secure the wires into the screw type terminals
- Jack plug has 2.1mm Inner diameter, 5.5mm outer
- Perfect for creating your own custom cable lengths

### **FEMALE K3706-F21**

- Female 2.1 mm plug adapter with screw terminals
- Use low-voltage stranded wire with this 2.1mm plug
- Simply secure wires into the screw type terminals
- DC Jack has 2.1mm Inner Diameter, 5.5mm Outer
- Perfect for creating your own custom cable lengths