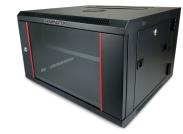

## DATAMASTER CABINET & SERVER RACK RANGE

Access Communications has an extensive range of functionally innovative designed cabinets and server racks.

All with a multitude of specifications:

- Reversible perspex doors
- Removable and reversible rear door
- Removable side access panels
- Heavy duty construction
- Locks on front, rear doors and side panels
- Generous ventilation slots
- Top and bottom cabling access slots
- Adjustable front and rear rails
- Cage nuts (20 sets) supplied
- Ventilated shelves
- Black powder coated finish
- IP20 rated
- Heavy duty castors with brakes and feet available on all our floor models, optional for all other models
- Cooling fans come standard with our floor models and optional on our wall models

## C1100 & C1200 SERIES