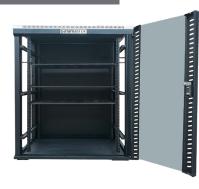

## DATAMASTER CABINET & SERVER RACK RANGE

Access Communications has an extensive range of functionally innovative designed cabinets and server racks.

All with a multitude of specifications:

- Reversible perspex doors
- Removable and reversible rear door
- Removable side access panels
- Heavy duty construction
- Locks on front, rear doors and side panels
- Generous ventilation slots
- Top and bottom cabling access slots
- Adjustable front and rear rails
- Cage nuts (20 sets) supplied
- Ventilated shelves
- Black powder coated finish
- IP20 rated
- Heavy duty castors with brakes and feet available on all our floor models, optional for all other models
- Cooling fans come standard with our floor models and optional on our wall models

## **C1400 SERIES**

ALL OUR CABINETS MEET THE AUSTRALIAN GOVERNMENT DEPARTMENT OF EDUCATION STANDARDS AND REQUIREMENTS.

EMAIL SALES@ACCESSCOMMS.COM.AU FOR MORE INFORMATION