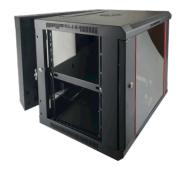

## DATAMASTER CABINET & SERVER RACK RANGE

Access Communications has an extensive range of functionally innovative designed cabinets and server racks.

All with a multitude of specifications:

- Reversible perspex doors
- Removable and reversible rear door
- Removable side access panels
- Heavy duty construction
- Locks on front, rear doors and side panels
- Generous ventilation slots
- Top and bottom cabling access slots
- Adjustable front and rear rails
- Cage nuts (20 sets) supplied
- Ventilated shelves
- Black powder coated finish
- IP20 rated
- Heavy duty castors with brakes and feet available on all our floor models, optional for all other models
- Cooling fans come standard with our floor models and optional on our wall models

## C1100 & C1200 SERIES