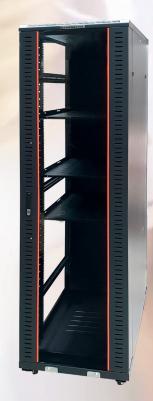

## DATAMASTER CABINET & SERVER RACK RANGE

Access Communications has an extensive range of functionally innovative designed cabinets and server racks.

All with a multitude of specifications:

- Reversible perspex doors
- Removable and reversible rear door
- Removable side access panels
- Heavy duty construction
- Locks on front, rear doors and side panels
- Generous ventilation slots
- Top and bottom cabling access slots
- Adjustable front and rear rails
- Cage nuts (20 sets) supplied
- Ventilated shelves
- Black powder coated finish
- IP20 rated
- Heavy duty castors with brakes and feet available on all our floor models, optional for all other models
- Cooling fans come standard with our floor models and optional on our wall models

## **C1400 SERIES**

ALL OUR CABINETS MEET THE AUSTRALIAN GOVERNMENT DEPARTMENT OF EDUCATION STANDARDS AND REQUIREMENTS.

EMAIL SALES@ACCESSCOMMS.COM.AU FOR MORE INFORMATION