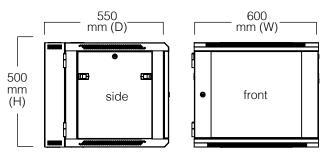

DATAMASTER

| CAT#      | CAPACITY | DIMENSIONS                 | PACKING         |
|-----------|----------|----------------------------|-----------------|
| C1206-655 | 6RU      | 600(W) x 367(H) x 550(D)mm | Fully Assembled |
| C1209-655 | 9RU      | 600(W) x 500(H) x 550(D)mm | Fully Assembled |
| C1212-655 | 12RU     | 600(W) x 650(H) x 550(D)mm | Fully Assembled |
| C1218-655 | 18RU     | 600(W) x 908(H) x 550(D)mm | Fully Assembled |