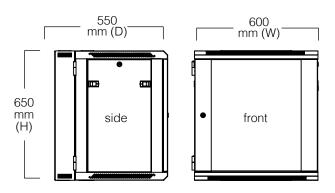

DATAMASTER

| CAT#      | CAPACITY | DIMENSIONS                 | PACKING         |
|-----------|----------|----------------------------|-----------------|
| C1206-655 | 6RU      | 600(W) x 367(H) x 550(D)mm | Fully Assembled |
| C1209-655 | 9RU      | 600(W) x 500(H) x 550(D)mm | Fully Assembled |
| C1212-655 | 12RU     | 600(W) x 650(H) x 550(D)mm | Fully Assembled |
| C1218-655 | 18RU     | 600(W) x 908(H) x 550(D)mm | Fully Assembled |

## **DESIGN & CONSTRUCTION**

C1209-655

Sydney (Head Office) Brisbane Sales Melbourne Office Adelaid<u>e Office</u> Unit 1, 29 Prince William Drive, Seven Hills NSW 2147

28 The Gateway, Broadmeadows VIC 3047 71 Anzac Highway, Ashford SA 5035 Phone: (02) 9414 8888 Phone: (07) 3308 5555 Phone: (03) 9330 8333 Phone: (08) 8338 5540 sales@accesscomms.com.au brisbane@accesscomms.com.au melbourne@accesscomms.com.au adelaide@accesscomms.com.au