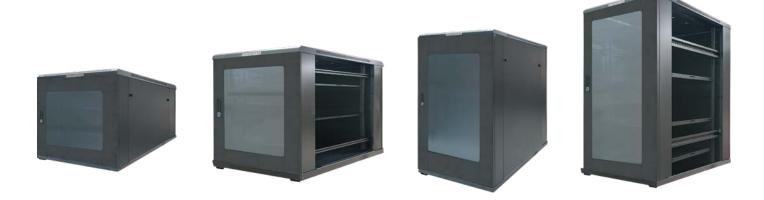

## **FEATURES**

Wall mounted 19" network rack cabinets with rear lockable, hinged, articulated swing frame for easy access to cabling, available in 6RU, 9RU, 12RU and 18RU sizes. Applications include patch panels, network switches, telephone systems, AV, CCTV security cameras and DVR's. Standard features include reversible perspex front door which complies with Education Department requirements, removable side access panels, heavy duty construction, locks on front door and side panels, generous ventilation slots and ventilated shelf, top and bottom cabling access slots, adjustable front and rear rails, cage nuts (15 sets) supplied. Heavy duty construction allows 60KG loading capacity. Supplied fully assembled. Black powder coated finish. IP20 rated.

DATAMASTER

| CAT#      | CAPACITY | DIMENSIONS                 | PACKING         |
|-----------|----------|----------------------------|-----------------|
| C1206-655 | 6RU      | 600(W) x 367(H) x 550(D)mm | Fully Assembled |
| C1209-655 | 9RU      | 600(W) x 500(H) x 550(D)mm | Fully Assembled |
| C1212-655 | 12RU     | 600(W) x 650(H) x 550(D)mm | Fully Assembled |
| C1218-655 | 18RU     | 600(W) x 908(H) x 550(D)mm | Fully Assembled |