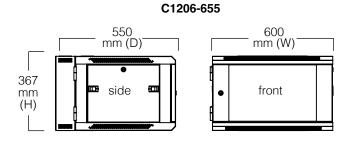

DATAMASTER

| CAT#      | CAPACITY | DIMENSIONS                 | PACKING         |
|-----------|----------|----------------------------|-----------------|
| C1206-655 | 6RU      | 600(W) x 367(H) x 550(D)mm | Fully Assembled |
| C1209-655 | 9RU      | 600(W) x 500(H) x 550(D)mm | Fully Assembled |
| C1212-655 | 12RU     | 600(W) x 650(H) x 550(D)mm | Fully Assembled |
| C1218-655 | 18RU     | 600(W) x 908(H) x 550(D)mm | Fully Assembled |