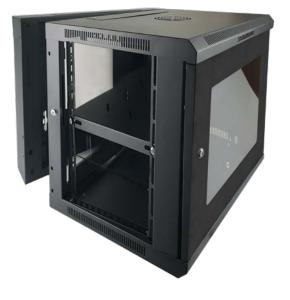

## **FEATURES**

Wall mounted 19" network rack cabinets with rear lockable, hinged, articulated swing frame for easy access to cabling, available in 6RU, 9RU, 12RU and 18RU sizes. Applications include patch panels, network switches, telephone systems, AV, CCTV security cameras and DVR's. Standard features include reversible perspex front door which complies with Education Department requirements, removable side access panels, heavy duty construction, locks on front door and side panels, generous ventilation slots and ventilated shelf, top and bottom cabling access slots, adjustable front and rear rails, cage nuts (15 sets) supplied. Heavy duty construction allows 60KG loading capacity. Supplied fully assembled. Black powder coated finish. IP20 rated.