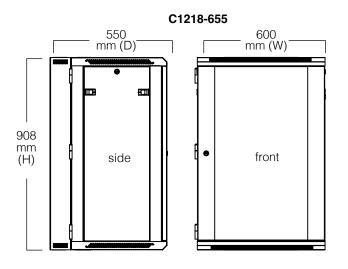

DATAMASTER

| CAT#      | CAPACITY | DIMENSIONS                 | PACKING         |
|-----------|----------|----------------------------|-----------------|
| C1206-655 | 6RU      | 600(W) x 367(H) x 550(D)mm | Fully Assembled |
| C1209-655 | 9RU      | 600(W) x 500(H) x 550(D)mm | Fully Assembled |
| C1212-655 | 12RU     | 600(W) x 650(H) x 550(D)mm | Fully Assembled |
| C1218-655 | 18RU     | 600(W) x 908(H) x 550(D)mm | Fully Assembled |