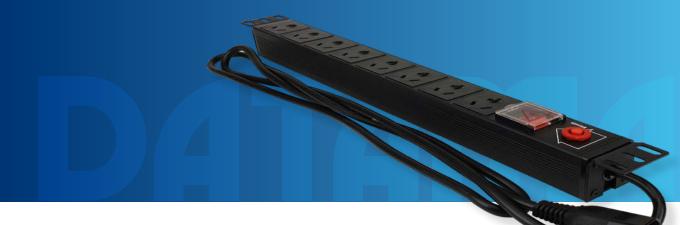

# DATAMASTER C14 Corded Inlet PDU

#### **FEATURES**

1RU rack mounted power distribution board to suit 19" rack cabinets and wall mounts. 8 x standard 10 Amp Australian AS/NZS mains outlets. 1.8 metre flex cord IEC-C14 inlet. On/off switch and overload switch.

| CAT#      | RU | PLUG    | OUTLETS     | MOUNTING   |
|-----------|----|---------|-------------|------------|
| C1088-014 | 1  | IEC-C14 | 8 x 10A GPO | Horizontal |