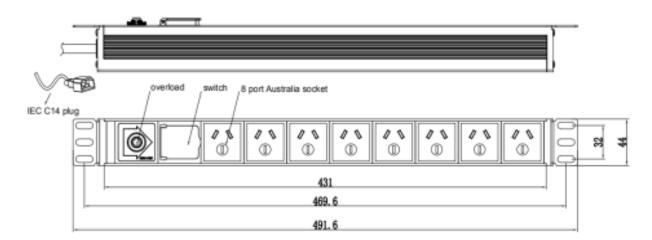

## **DESIGN & CONSTRUCTION**

## **SPECIFICATION**

| Part   |                                        |
|--------|----------------------------------------|
| Cord   | 10A, 3 core 2m                         |
| Socket | AS/NZS 3112 Australian Socket          |
| Plug   | IEC320 C14 Plug                        |
| Switch | With on/off switch and overload switch |

#### **FEATURES**

1RU rack mounted power distribution board to suit 19" rack cabinets and wall mounts. 8 x standard 10 Amp Australian AS/NZS mains outlets. 1.8 metre flex cord IEC-C14 inlet. On/off switch and overload switch.