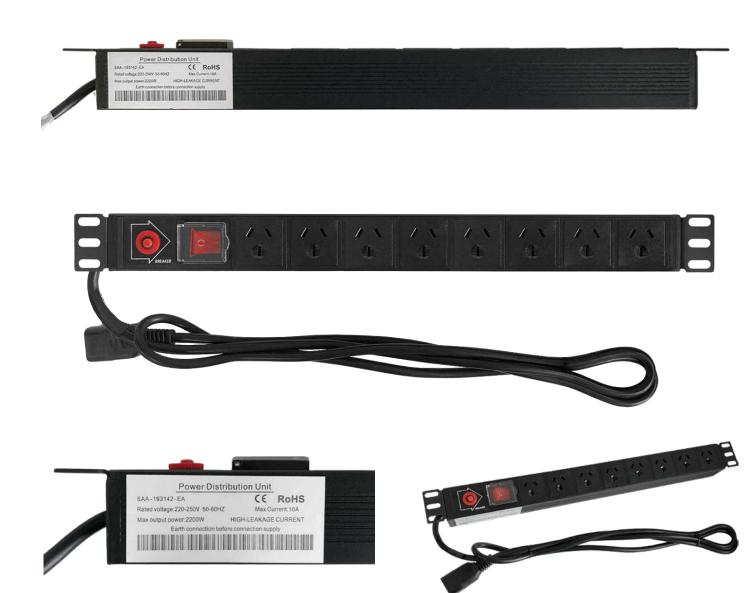

### **PRODUCT IMAGES**

#### **FEATURES**

1RU rack mounted power distribution board to suit 19" rack cabinets and wall mounts. 8 x standard 10 Amp Australian AS/NZS mains outlets. 1.8 metre flex cord IEC-C14 inlet. On/off switch and overload switch.

## **SPECIFICATION**

| Part   |                                        |
|--------|----------------------------------------|
| Cord   | 10A, 3 core 2m                         |
| Socket | AS/NZS 3112 Australian Socket          |
| Plug   | IEC320 C14 Plug                        |
| Switch | With on/off switch and overload switch |