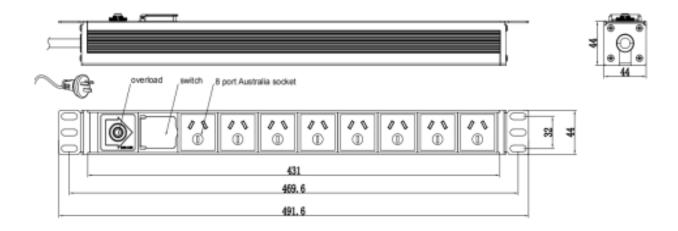

## **FEATURES**

1RU rack mounted power distribution board to suit 19" rack cabinets and wall mounts. 8 x standard 10 Amp Australian AS/NZS mains outlets. 1.8 metre flex cord and 10 Amp Australian mains plug. On/off switch and overload switch.

## SPECIFICATION

| Part   |                                        |
|--------|----------------------------------------|
| Cord   | 10A, 3 core 2m                         |
| Socket | AS/NZS 3112 Australian Socket          |
| Plug   | AS/NZS 3112 Australian Plug            |
| Switch | With on/off switch and overload switch |