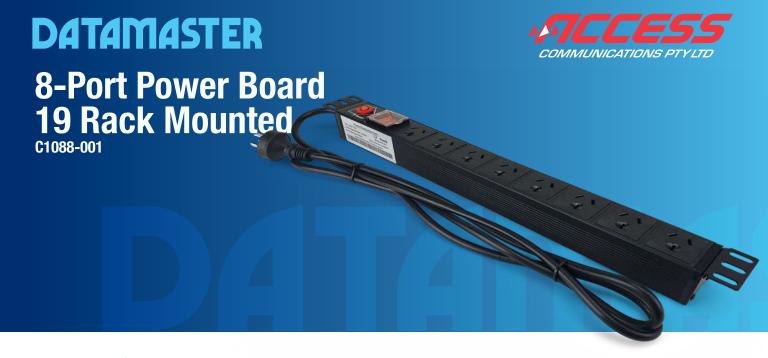

## **FEATURES**

1RU rack mounted power distribution board to suit 19" rack cabinets and wall mounts. 8 x standard 10 Amp Australian AS/NZS mains outlets. 1.8 metre flex cord and 10 Amp Australian mains plug. On/off switch and overload switch.

| CAT#      | RU | MAINS PLUG       | OUTLETS     | MOUNTING   |
|-----------|----|------------------|-------------|------------|
| C1088-001 | 1  | Australian 3-pin | 8 x 10A GPO | Horizontal |